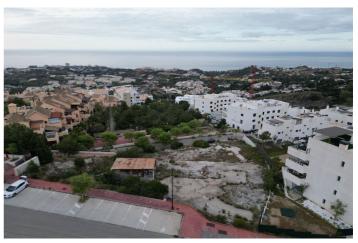

## Land for sale in Benalmádena, Benalmádena

895,000€

Reference: R5034475 Plot Size: 1,997m<sup>2</sup>

## Costa del Sol, Benalmádena

Presenting a rare opportunity to invest in a prime piece of land in the heart of Benalmádena, offering 1,997m² of southeast-facing terrain with uninterrupted views of the Mediterranean Sea. Perfectly positioned for commercial development, this plot is ideal for a range of business ventures, with permissions allowing for up to two levels of construction. Whether you're envisioning a boutique complex, office space, or an upscale commercial center, this site offers the ideal canvas. Enjoy unparalleled connectivity, with easy access to the motorway and just minutes from an array of local amenities including shops, restaurants, golf courses, and top-rated schools. Its elevated position not only delivers sweeping sea vistas but also ensures excellent visibility and accessibility—key for any successful commercial venture. This is more than just a land purchase—it's a strategic investment in one of the Costa del Sol's most sought-after locations.