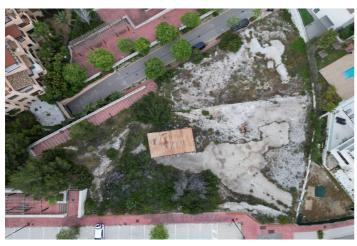

## Land for sale in Benalmádena, Benalmádena

895,000€

Reference: R5034475 Plot Size: 1,997m<sup>2</sup>

## Costa del Sol, Benalmádena

Presenting a rare opportunity to invest in a prime piece of land in the heart of Benalmádena, offering 1,997m² of southeast-facing terrain with uninterrupted views of the Mediterranean Sea. Perfectly positioned for commercial development, this plot is ideal for a range of business ventures, with permissions allowing for up to two levels of construction. Whether you're envisioning a boutique complex, office space, or an upscale commercial center, this site offers the ideal canvas. Enjoy unparalleled connectivity, with easy access to the motorway and just minutes from an array of local amenities including shops, restaurants, golf courses, and top-rated schools. Its elevated position not only delivers sweeping sea vistas but also ensures excellent visibility and accessibility—key for any successful commercial venture. This is more than just a land purchase—it's a strategic investment in one of the Costa del Sol's most sought-after locations.