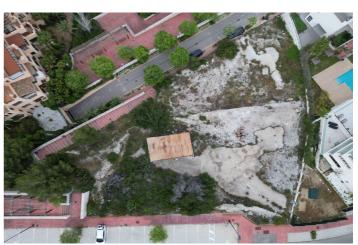

## Land for sale in Benalmádena, Benalmádena

895,000€

Reference: R5034475 Plot Size: 1,997m<sup>2</sup>

## Costa del Sol, Benalmádena

Presenting a rare opportunity to invest in a prime piece of land in the heart of Benalmádena, offering 1,997m² of southeast-facing terrain with uninterrupted views of the Mediterranean Sea. Perfectly positioned for commercial development, this plot is ideal for a range of business ventures, with permissions allowing for up to two levels of construction. Whether you're envisioning a boutique complex, office space, or an upscale commercial center, this site offers the ideal canvas. Enjoy unparalleled connectivity, with easy access to the motorway and just minutes from an array of local amenities including shops, restaurants, golf courses, and top-rated schools. Its elevated position not only delivers sweeping sea vistas but also ensures excellent visibility and accessibility—key for any successful commercial venture. This is more than just a land purchase—it's a strategic investment in one of the Costa del Sol's most sought-after locations.