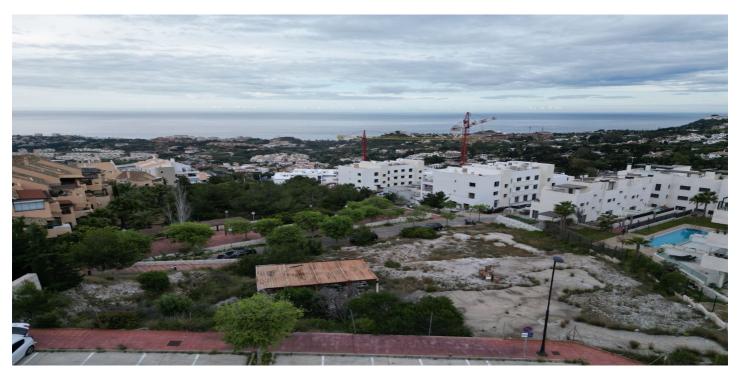

## Land for sale in Benalmádena, Benalmádena

895,000€

Reference: R5034475 Plot Size: 1,997m<sup>2</sup>

## Costa del Sol, Benalmádena

Presenting a rare opportunity to invest in a prime piece of land in the heart of Benalmádena, offering 1,997m² of southeast-facing terrain with uninterrupted views of the Mediterranean Sea. Perfectly positioned for commercial development, this plot is ideal for a range of business ventures, with permissions allowing for up to two levels of construction. Whether you're envisioning a boutique complex, office space, or an upscale commercial center, this site offers the ideal canvas. Enjoy unparalleled connectivity, with easy access to the motorway and just minutes from an array of local amenities including shops, restaurants, golf courses, and top-rated schools. Its elevated position not only delivers sweeping sea vistas but also ensures excellent visibility and accessibility—key for any successful commercial venture. This is more than just a land purchase—it's a strategic investment in one of the Costa del Sol's most sought-after locations.