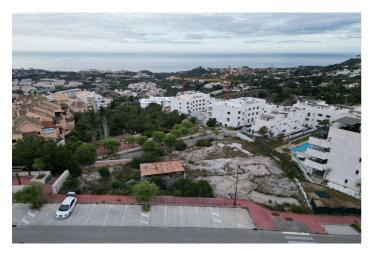

## Land for sale in Benalmádena, Benalmádena

895,000€

Reference: R5034475 Plot Size: 1,997m<sup>2</sup>

## Costa del Sol, Benalmádena

Presenting a rare opportunity to invest in a prime piece of land in the heart of Benalmádena, offering 1,997m² of southeast-facing terrain with uninterrupted views of the Mediterranean Sea. Perfectly positioned for commercial development, this plot is ideal for a range of business ventures, with permissions allowing for up to two levels of construction. Whether you're envisioning a boutique complex, office space, or an upscale commercial center, this site offers the ideal canvas. Enjoy unparalleled connectivity, with easy access to the motorway and just minutes from an array of local amenities including shops, restaurants, golf courses, and top-rated schools. Its elevated position not only delivers sweeping sea vistas but also ensures excellent visibility and accessibility—key for any successful commercial venture. This is more than just a land purchase—it's a strategic investment in one of the Costa del Sol's most sought-after locations.