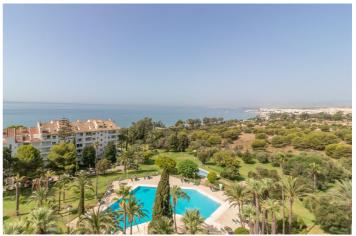

## Costa del Sol, Río Real

Dream Holidays in Marbella - Apartment with sea views in Rio Real Looking for an unforgettable holiday on the Costa del Sol? We present you a beautiful flat in the exclusive gated community of Torre Real, just 3 minutes drive from the centre of Marbella, 600 metres from the beach and two minutes from the prestigious Rio Real Golf Course. The last jewel of Marbella East, before reaching the city centre, you will enjoy the tranquillity of a high standard residential environment with the convenience of having everything close by. This bright and cosy flat has 110 m2 of comfort, distributed in 2 bedrooms, 2 bathrooms, spacious living room, independent kitchen and a large terrace of 30m2, with views to the south, where you can contemplate the sea, the gardens and the swimming pool of the urbanization. An unbeatable combination of spaciousness, elegance and privacy in a privileged natural environment. The flat is fully furnished and equipped with Wifi, air conditioning, television and everything you need to make your stay perfect and all you have to worry about is enjoying yourself. It also includes an underground parking space for your convenience, parking for guests, concierge during the day, 25.000m2 of gardens, 2 swimming pools, and tennis and paddle tennis courts to enjoy the sport in our city. Seasonal prices: Low season: From October to May: Between 1.900 and 2.200€ / month. Mid season: June and September: 3.800€ /month High season: July: 6.400€ and August: 7.600€ /month Don\'t miss the opportunity to enjoy a wonderful holiday in Marbella! Perfect for a single person, couple, or small family with 1 child. who want to enjoy a relaxing holiday in one of the most sought after areas of the Costa del Sol. Contact us for more information. BRF