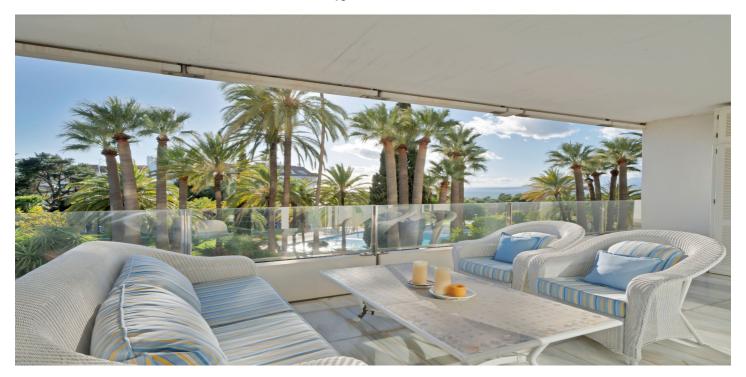

## Costa del Sol, Río Real

Dream Holidays in Marbella - Apartment with sea views in Rio Real Looking for an unforgettable holiday on the Costa del Sol? We present you a beautiful flat in the exclusive gated community of Torre Real, just 3 minutes drive from the centre of Marbella, 600 metres from the beach and two minutes from the prestigious Rio Real Golf Course. The last jewel of Marbella East, before reaching the city centre, you will enjoy the tranquillity of a high standard residential environment with the convenience of having everything close by. This bright and cosy flat has 110 m2 of comfort, distributed in 2 bedrooms, 2 bathrooms, spacious living room, independent kitchen and a large terrace of 30m2, with views to the south, where you can contemplate the sea, the gardens and the swimming pool of the urbanization. An unbeatable combination of spaciousness, elegance and privacy in a privileged natural environment. The flat is fully furnished and equipped with Wifi, air conditioning, television and everything you need to make your stay perfect and all you have to worry about is enjoying yourself. It also includes an underground parking space for your convenience, parking for guests, concierge during the day, 25.000m2 of gardens, 2 swimming pools, and tennis and paddle tennis courts to enjoy the sport in our city. Seasonal prices: Low season: From October to May: Between 1.900 and 2.200€ / month. Mid season: June and September: 3.800€ /month High season: July: 6.400€ and August: 7.600€ /month Don\'t miss the opportunity to enjoy a wonderful holiday in Marbella! Perfect for a single person, couple, or small family with 1 child. who want to enjoy a relaxing holiday in one of the most sought after areas of the Costa del Sol. Contact us for more information. BRF