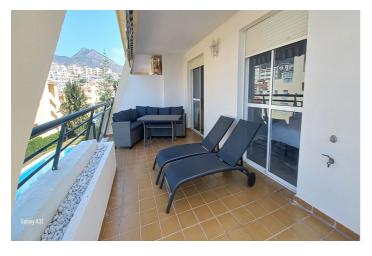

## Costa del Sol, Benalmadena Costa

Beautiful corner apartment on the 2nd floor with open views to the sea and mountains located in Nueva Playaquebrada, Torrequebrada en Benalmadena Costa. This fabulous apartment is in excellent condition, entre and you have a fully fitted kitchen on the left, then to the right you entre the sitting/dining room leading out to this breathtaking covered terrace. At the end of the hall you have on your left a double bedrooom, to the right the large master bedroom also leading out to the terrace. In between you have a large bathroom. So the apartment has a nice feel to it due to the layout. The apartment also comes with underground parking. Nueva Playaquebrada has a nice pool and communal garden area. Location fantastic as you can walk down to the sea, plenty of restaurants close by and the Marina in Benalmadena is only 5 mis away. Also close to the 18 hole Torrequebrada Golf Course and also to the famous Casino located in the Torrequebrada Hotel. The apartment is ideal to live in all year around or use for holidays.

## **Features:**

FeaturesOrientationClimate ControlCovered TerraceSouth WestAir Conditioning

Lift

Private Terrace Marble Flooring

ViewsSettingConditionSeaClose To GolfExcellent

MountainUrbanisationPanoramicClose To SeaGardenClose To ShopsPoolClose To SchoolsStreetClose To Marina