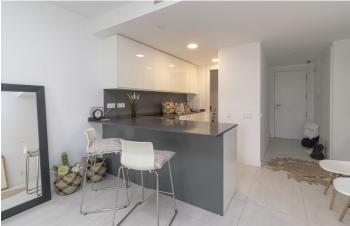

## Costa del Sol, Estepona

Beautiful ground floor apartment for sale in a luxury development in Selwo Estepona, opposite the American school. The apartment has 120 square meters of living space, comprising a spacious living-dining room with a fully equipped open-plan kitchen and a separate laundry room. It has two large bedrooms, both with built-in wardrobes, and the master bedroom has an en-suite bathroom. A beautiful garden with a terrace is ideal for enjoying summer afternoons, as its south-facing location provides all-day sun. The development has four communal pools, a gym, and a coworking space. A parking space and storage room are included in the price. Don't hesitate to contact us, and we'll arrange a viewing.