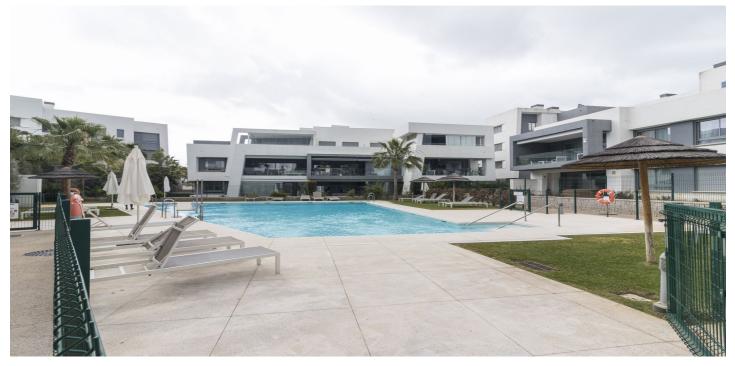

## Costa del Sol, Estepona

Beautiful ground floor apartment for sale in a luxury development in Selwo Estepona, opposite the American school. The apartment has 120 square meters of living space, comprising a spacious living-dining room with a fully equipped open-plan kitchen and a separate laundry room. It has two large bedrooms, both with built-in wardrobes, and the master bedroom has an en-suite bathroom. A beautiful garden with a terrace is ideal for enjoying summer afternoons, as its south-facing location provides all-day sun. The development has four communal pools, a gym, and a coworking space. A parking space and storage room are included in the price. Don't hesitate to contact us, and we'll arrange a viewing.