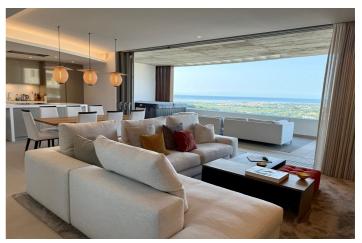

## Costa del Sol, Benahavís

A spectacular one-of-a-kind luxury penthouse immaculately presented in the Quercus phase of Real de la Quinta, a brand new gated community situated hill-top in La Quinta golf. This property oozes style and sophistication with panoramic 180 degree sea, Gibraltar, Africa and mountain views whilst also boasting a south-west orientation. The property has 3 bedrooms, all sea facing and with access to the terrace. The terrace features a jacuzzi and has covered/uncovered sections. The property comes fully furnished by the designer team at Ambience and is ready to move in immediately. There is a separate laundry room and guest toilet and the master suite has a large walk-in closet along side a large en-suite with stand-alone bath (with mountain views!) and walk-in shower. The property comes with 2 large parking spaces underground and a storage room measuring over 17m2. There is then a lift taking you to the penthouse level. The communal swimming pool is just 60 metres away and also features some of the best sea views available on the coastline. The resort features a 24hr security entrance, lake club with sandy beaches, large lake for water-sports, indoor pool, spa, gym, restaurant and tennis/paddle courts. There is also a 6 hole executive golf course under construction.