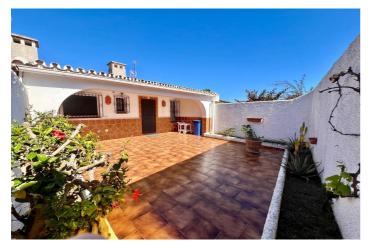

## Costa del Sol, Elviria

Elviria. Beautiful and charming townhouse in Pueblo Sueco. This townhouse has been refurbished to good quality standards, It has an inviting west patio with a lot of space for al fresco dining. There is a small but convenient storage area. Entering the house you have a laundry and storage room and the fully equipped kitchen with a combination of gas and electric cookers. The living room has large windows, good space for sofa relaxing area and a large dining table. From the living room you access a lovely morning terrace, perfect to enjoy your breakfast! The stairs take you to the lower floor where we find a good sized bathroom with shower and bathtub. Two lovely bedrooms both with access to the ample east patio on the lower floor. There is a private pool club in the area where you can be a member for a yearly fee. Perfect home for a family or as a holiday home in a quiet area in the centre of Elviria. Just a few minutes from the commercial area, schools and the sandy beaches. The neighbours are a combination of local and international nationalities. The property is located within walking distance to all amenities (supermarkets, banks, restaurants, pharmacies, hairdressers, postal service, dentists, doctors,...) It is close to the popular beaches in Marbella and most famous beach clubs such as Nikki Beach at hotel Don Carlos. There are as well several 18 hole golf courses like Santa Maria Golf, Santa Clara, Rio Real and Marbella Golf. Marbella has become a brand in Europe and all over the world with 320 days of full sun a year and toal of 2900 hours of sun.