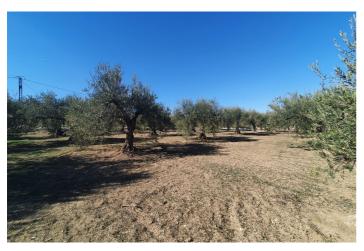

## Valle del Guadalhorce, Alhaurín el Grande

This beautiful plot of rustic land, measuring a generous 15,818m², is a unique opportunity for those looking for a large and versatile plot of land. The practically flat topography of the land facilitates any future project you may have in mind. Located in a quiet and serene environment, this land has an electrical connection point strategically located at the main entrance gate, making it easy to access electricity for any development you wish to carry out. In addition, it has access to water, with the possibility of easy connection to the municipal water network, as long as the corresponding permit is obtained from the Town Hall. A notable feature of this land is the possibility of building a generous size tool storage or agricultural warehouse of 160m². This option provides additional space for storage or agricultural activities, thus providing practical functionality to the land. Whether you dream of creating a rural retreat or establishing an agricultural project, this land offers the perfect canvas to bring your projects to life. It is not only a place of natural beauty, but also a space full of possibilities to turn your ideas into reality. Discover the infinite potential of this rustic land and make your dreams come true!