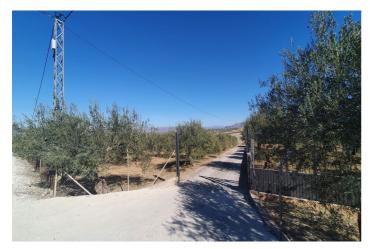

## Valle del Guadalhorce, Alhaurín el Grande

This beautiful plot of rustic land, measuring a generous 15,818m², is a unique opportunity for those looking for a large and versatile plot of land. The practically flat topography of the land facilitates any future project you may have in mind. Located in a quiet and serene environment, this land has an electrical connection point strategically located at the main entrance gate, making it easy to access electricity for any development you wish to carry out. In addition, it has access to water, with the possibility of easy connection to the municipal water network, as long as the corresponding permit is obtained from the Town Hall. A notable feature of this land is the possibility of building a generous size tool storage or agricultural warehouse of 160m². This option provides additional space for storage or agricultural activities, thus providing practical functionality to the land. Whether you dream of creating a rural retreat or establishing an agricultural project, this land offers the perfect canvas to bring your projects to life. It is not only a place of natural beauty, but also a space full of possibilities to turn your ideas into reality. Discover the infinite potential of this rustic land and make your dreams come true!