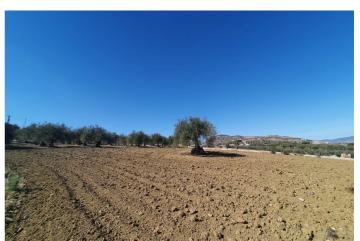

## Valle del Guadalhorce, Alhaurín el Grande

This beautiful plot of rustic land, measuring a generous 15,818m², is a unique opportunity for those looking for a large and versatile plot of land. The practically flat topography of the land facilitates any future project you may have in mind. Located in a quiet and serene environment, this land has an electrical connection point strategically located at the main entrance gate, making it easy to access electricity for any development you wish to carry out. In addition, it has access to water, with the possibility of easy connection to the municipal water network, as long as the corresponding permit is obtained from the Town Hall. A notable feature of this land is the possibility of building a generous size tool storage or agricultural warehouse of 160m². This option provides additional space for storage or agricultural activities, thus providing practical functionality to the land. Whether you dream of creating a rural retreat or establishing an agricultural project, this land offers the perfect canvas to bring your projects to life. It is not only a place of natural beauty, but also a space full of possibilities to turn your ideas into reality. Discover the infinite potential of this rustic land and make your dreams come true!