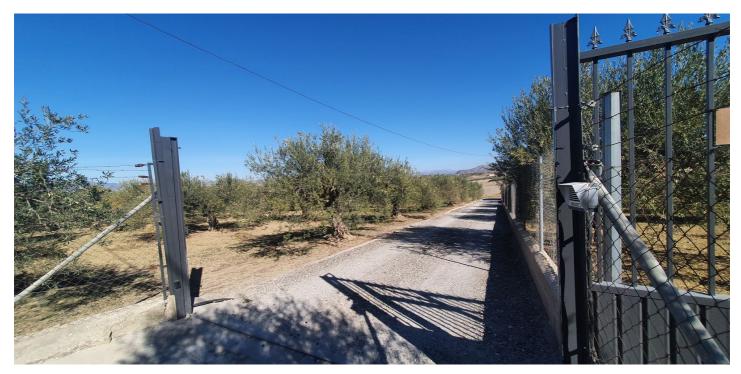

## Valle del Guadalhorce, Alhaurín el Grande

This beautiful plot of rustic land, measuring a generous 15,818m², is a unique opportunity for those looking for a large and versatile plot of land. The practically flat topography of the land facilitates any future project you may have in mind. Located in a quiet and serene environment, this land has an electrical connection point strategically located at the main entrance gate, making it easy to access electricity for any development you wish to carry out. In addition, it has access to water, with the possibility of easy connection to the municipal water network, as long as the corresponding permit is obtained from the Town Hall. A notable feature of this land is the possibility of building a generous size tool storage or agricultural warehouse of 160m². This option provides additional space for storage or agricultural activities, thus providing practical functionality to the land. Whether you dream of creating a rural retreat or establishing an agricultural project, this land offers the perfect canvas to bring your projects to life. It is not only a place of natural beauty, but also a space full of possibilities to turn your ideas into reality. Discover the infinite potential of this rustic land and make your dreams come true!