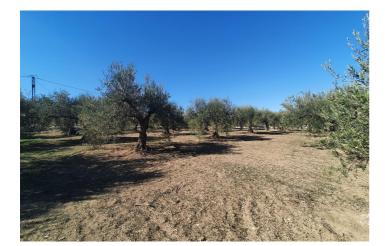

## Valle del Guadalhorce, Alhaurín el Grande

This beautiful plot of rustic land, measuring a generous 15,818m<sup>2</sup>, is a unique opportunity for those looking for a large and versatile plot of land. The practically flat topography of the land facilitates any future project you may have in mind. Located in a quiet and serene environment, this land has an electrical connection point strategically located at the main entrance gate, making it easy to access electricity for any development you wish to carry out. In addition, it has access to water, with the possibility of easy connection to the municipal water network, as long as the corresponding permit is obtained from the Town Hall. A notable feature of this land is the possibility of building a generous size tool storage or agricultural warehouse of 160m<sup>2</sup>. This option provides additional space for storage or agricultural activities, thus providing practical functionality to the land. Whether you dream of creating a rural retreat or establishing an agricultural project, this land offers the perfect canvas to bring your projects to life. It is not only a place of natural beauty, but also a space full of possibilities to turn your ideas into reality. Discover the infinite potential of this rustic land and make your dreams come true!