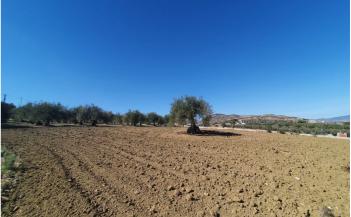

## Valle del Guadalhorce, Alhaurín el Grande

This beautiful plot of rustic land, measuring a generous 15,818m<sup>2</sup>, is a unique opportunity for those looking for a large and versatile plot of land. The practically flat topography of the land facilitates any future project you may have in mind. Located in a quiet and serene environment, this land has an electrical connection point strategically located at the main entrance gate, making it easy to access electricity for any development you wish to carry out. In addition, it has access to water, with the possibility of easy connection to the municipal water network, as long as the corresponding permit is obtained from the Town Hall. A notable feature of this land is the possibility of building a generous size tool storage or agricultural warehouse of 160m<sup>2</sup>. This option provides additional space for storage or agricultural activities, thus providing practical functionality to the land. Whether you dream of creating a rural retreat or establishing an agricultural project, this land offers the perfect canvas to bring your projects to life. It is not only a place of natural beauty, but also a space full of possibilities to turn your ideas into reality. Discover the infinite potential of this rustic land and make your dreams come true!