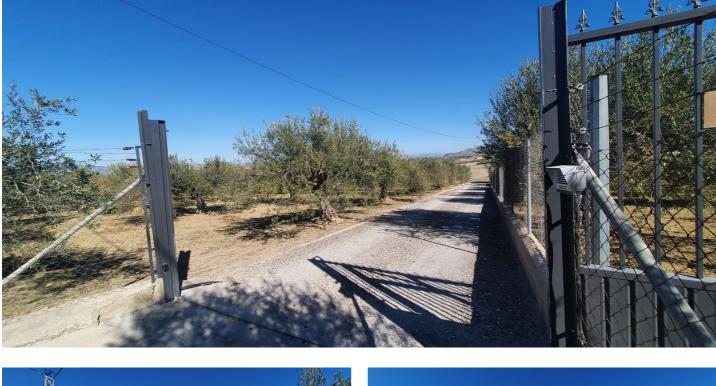

## Valle del Guadalhorce, Alhaurín el Grande

This beautiful plot of rustic land, measuring a generous 15,818m<sup>2</sup>, is a unique opportunity for those looking for a large and versatile plot of land. The practically flat topography of the land facilitates any future project you may have in mind. Located in a quiet and serene environment, this land has an electrical connection point strategically located at the main entrance gate, making it easy to access electricity for any development you wish to carry out. In addition, it has access to water, with the possibility of easy connection to the municipal water network, as long as the corresponding permit is obtained from the Town Hall. A notable feature of this land is the possibility of building a generous size tool storage or agricultural warehouse of 160m<sup>2</sup>. This option provides additional space for storage or agricultural activities, thus providing practical functionality to the land. Whether you dream of creating a rural retreat or establishing an agricultural project, this land offers the perfect canvas to bring your projects to life. It is not only a place of natural beauty, but also a space full of possibilities to turn your ideas into reality. Discover the infinite potential of this rustic land and make your dreams come true!