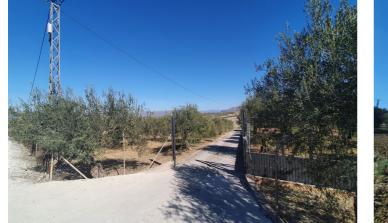

## Valle del Guadalhorce, Alhaurín el Grande

This beautiful plot of rustic land, measuring a generous 15,818m<sup>2</sup>, is a unique opportunity for those looking for a large and versatile plot of land. The practically flat topography of the land facilitates any future project you may have in mind. Located in a quiet and serene environment, this land has an electrical connection point strategically located at the main entrance gate, making it easy to access electricity for any development you wish to carry out. In addition, it has access to water, with the possibility of easy connection to the municipal water network, as long as the corresponding permit is obtained from the Town Hall. A notable feature of this land is the possibility of building a generous size tool storage or agricultural warehouse of 160m<sup>2</sup>. This option provides additional space for storage or agricultural activities, thus providing practical functionality to the land. Whether you dream of creating a rural retreat or establishing an agricultural project, this land offers the perfect canvas to bring your projects to life. It is not only a place of natural beauty, but also a space full of possibilities to turn your ideas into reality. Discover the infinite potential of this rustic land and make your dreams come true!