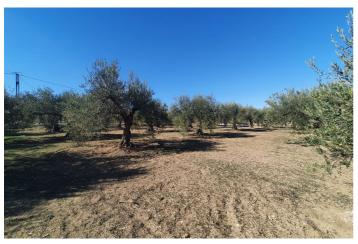

## Valle del Guadalhorce, Alhaurín el Grande

This beautiful plot of rustic land, measuring a generous 15,818m², is a unique opportunity for those looking for a large and versatile plot of land. The practically flat topography of the land facilitates any future project you may have in mind. Located in a quiet and serene environment, this land has an electrical connection point strategically located at the main entrance gate, making it easy to access electricity for any development you wish to carry out. In addition, it has access to water, with the possibility of easy connection to the municipal water network, as long as the corresponding permit is obtained from the Town Hall. A notable feature of this land is the possibility of building a generous size tool storage or agricultural warehouse of 160m². This option provides additional space for storage or agricultural activities, thus providing practical functionality to the land. Whether you dream of creating a rural retreat or establishing an agricultural project, this land offers the perfect canvas to bring your projects to life. It is not only a place of natural beauty, but also a space full of possibilities to turn your ideas into reality. Discover the infinite potential of this rustic land and make your dreams come true!