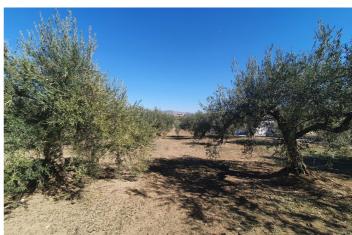

## Valle del Guadalhorce, Alhaurín el Grande

This beautiful plot of rustic land, measuring a generous 15,818m², is a unique opportunity for those looking for a large and versatile plot of land. The practically flat topography of the land facilitates any future project you may have in mind. Located in a quiet and serene environment, this land has an electrical connection point strategically located at the main entrance gate, making it easy to access electricity for any development you wish to carry out. In addition, it has access to water, with the possibility of easy connection to the municipal water network, as long as the corresponding permit is obtained from the Town Hall. A notable feature of this land is the possibility of building a generous size tool storage or agricultural warehouse of 160m². This option provides additional space for storage or agricultural activities, thus providing practical functionality to the land. Whether you dream of creating a rural retreat or establishing an agricultural project, this land offers the perfect canvas to bring your projects to life. It is not only a place of natural beauty, but also a space full of possibilities to turn your ideas into reality. Discover the infinite potential of this rustic land and make your dreams come true!