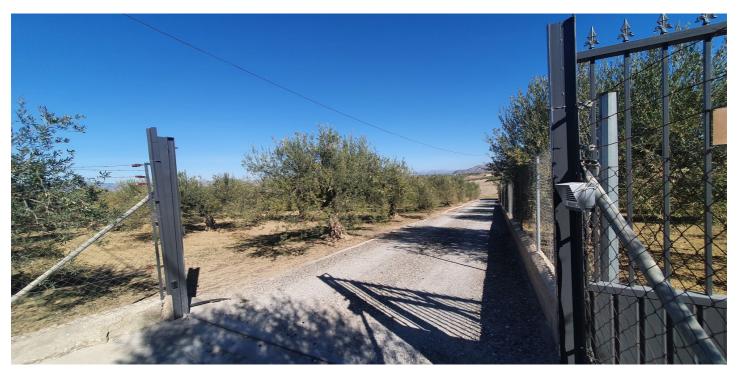

## Valle del Guadalhorce, Alhaurín el Grande

This beautiful plot of rustic land, measuring a generous 15,818m², is a unique opportunity for those looking for a large and versatile plot of land. The practically flat topography of the land facilitates any future project you may have in mind. Located in a quiet and serene environment, this land has an electrical connection point strategically located at the main entrance gate, making it easy to access electricity for any development you wish to carry out. In addition, it has access to water, with the possibility of easy connection to the municipal water network, as long as the corresponding permit is obtained from the Town Hall. A notable feature of this land is the possibility of building a generous size tool storage or agricultural warehouse of 160m². This option provides additional space for storage or agricultural activities, thus providing practical functionality to the land. Whether you dream of creating a rural retreat or establishing an agricultural project, this land offers the perfect canvas to bring your projects to life. It is not only a place of natural beauty, but also a space full of possibilities to turn your ideas into reality. Discover the infinite potential of this rustic land and make your dreams come true!