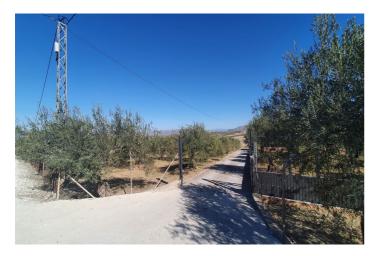

## Valle del Guadalhorce, Alhaurín el Grande

This beautiful plot of rustic land, measuring a generous 15,818m², is a unique opportunity for those looking for a large and versatile plot of land. The practically flat topography of the land facilitates any future project you may have in mind. Located in a quiet and serene environment, this land has an electrical connection point strategically located at the main entrance gate, making it easy to access electricity for any development you wish to carry out. In addition, it has access to water, with the possibility of easy connection to the municipal water network, as long as the corresponding permit is obtained from the Town Hall. A notable feature of this land is the possibility of building a generous size tool storage or agricultural warehouse of 160m². This option provides additional space for storage or agricultural activities, thus providing practical functionality to the land. Whether you dream of creating a rural retreat or establishing an agricultural project, this land offers the perfect canvas to bring your projects to life. It is not only a place of natural beauty, but also a space full of possibilities to turn your ideas into reality. Discover the infinite potential of this rustic land and make your dreams come true!