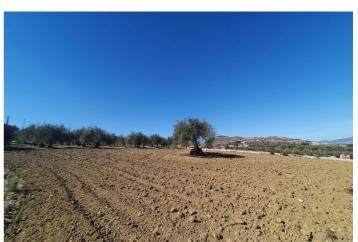

## Valle del Guadalhorce, Alhaurín el Grande

This beautiful plot of rustic land, measuring a generous 15,818m², is a unique opportunity for those looking for a large and versatile plot of land. The practically flat topography of the land facilitates any future project you may have in mind. Located in a quiet and serene environment, this land has an electrical connection point strategically located at the main entrance gate, making it easy to access electricity for any development you wish to carry out. In addition, it has access to water, with the possibility of easy connection to the municipal water network, as long as the corresponding permit is obtained from the Town Hall. A notable feature of this land is the possibility of building a generous size tool storage or agricultural warehouse of 160m². This option provides additional space for storage or agricultural activities, thus providing practical functionality to the land. Whether you dream of creating a rural retreat or establishing an agricultural project, this land offers the perfect canvas to bring your projects to life. It is not only a place of natural beauty, but also a space full of possibilities to turn your ideas into reality. Discover the infinite potential of this rustic land and make your dreams come true!