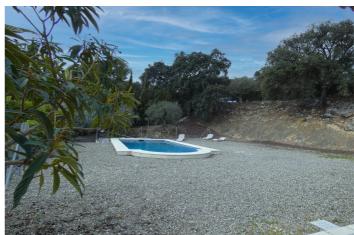

The swimming pool is a good size and very private. The road access to the house is good and tarmacked, whilst the property is fenced, has mains electricity and private well water.

**Features:** 

**Double Glazing** 

Pool

Features Orientation Climate Control

Covered Terrace South Fireplace

Private Terrace
Storage Room
Marble Flooring

Fitted Wardrobes

Views Setting Condition

Mountain Country Excellent

Panoramic Recently Renovated