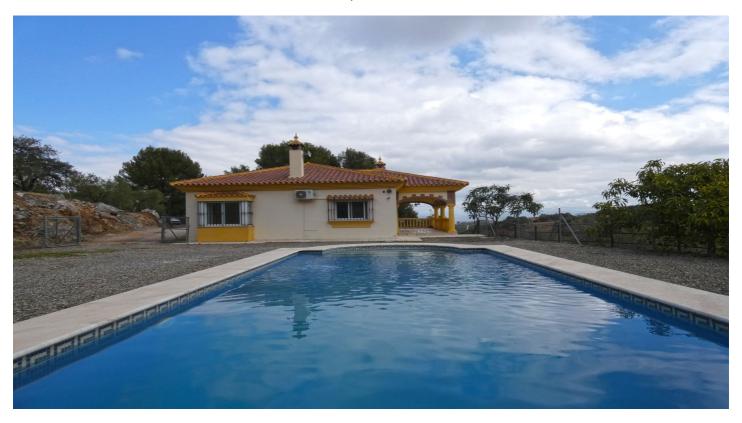

## Valle del Guadalhorce, Coín

Marvellous country house located 6km from the centre of Coín (8-minute car drive).

The property is located in a plot of over 7,000m<sup>2</sup> in a beautiful enclave offering fantastic views and with mature trees a very natural environment. The trees that we find on the property are mainly olives with some avocados.

The swimming pool is a good size and very private. The road access to the house is good and tarmacked, whilst the property is fenced, has mains electricity and private well water.

**Features:** 

**Double Glazing** 

Pool

Features Orientation Climate Control

Covered Terrace South Fireplace

Private Terrace
Storage Room
Marble Flooring

Fitted Wardrobes

Views Setting Condition

Mountain Country Excellent

Panoramic Recently Renovated