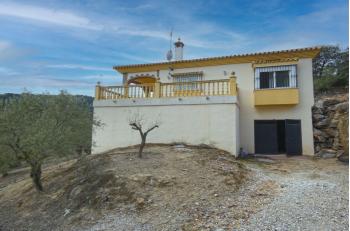

## Valle del Guadalhorce, Coín

Marvellous country house located 6km from the centre of Coín (8-minute car drive).

The property is located in a plot of over 7,000m<sup>2</sup> in a beautiful enclave offering fantastic views and with mature trees a very natural environment. The trees that we find on the property are mainly olives with some avocados.

The two-storey house offers 2 bedrooms, bathroom, kitchen, and living room with fireplace and direct access out onto a lovely, covered terrace. The ground floor is open-plan and measures 130m². This part of the house can have large windows installed and be divided to make other bedrooms, bathroom, an extra living room, playroom, or a separate apartment. It is currently used as a garage and for storage.