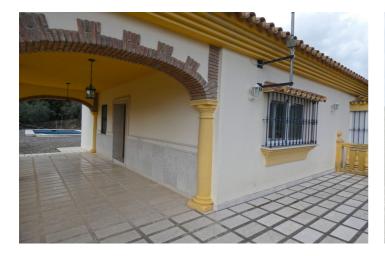

The two-storey house offers 2 bedrooms, bathroom, kitchen, and living room with fireplace and direct access out onto a lovely, covered terrace. The ground floor is open-plan and measures 130m². This part of the house can have large windows installed and be divided to make other bedrooms, bathroom, an extra living room, playroom, or a separate apartment. It is currently used as a garage and for storage.

Pool

Features Orientation Climate Control

Covered Terrace South Fireplace

Private Terrace
Storage Room
Marble Flooring

Fitted Wardrobes

Views Setting Condition

Mountain Country Excellent

Panoramic Recently Renovated