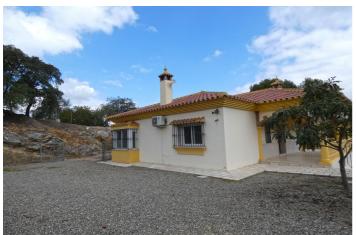

## Valle del Guadalhorce, Coín

Marvellous country house located 6km from the centre of Coín (8-minute car drive).

The property is located in a plot of over 7,000m<sup>2</sup> in a beautiful enclave offering fantastic views and with mature trees a very natural environment. The trees that we find on the property are mainly olives with some avocados.

The two-storey house offers 2 bedrooms, bathroom, kitchen, and living room with fireplace and direct access out onto a lovely, covered terrace. The ground floor is open-plan and measures 130m². This part of the house can have large windows installed and be divided to make other bedrooms, bathroom, an extra living room, playroom, or a separate apartment. It is currently used as a garage and for storage.