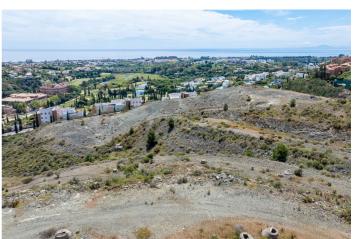

## Costa del Sol, Benahavís

Discover a unique investment opportunity with this prime land available for sale in the sought-after Montemayor development of Montemar. Spanning a total of 1,600 m², this property is currently divided into three generous plots, each measuring 800 m². Ideal for land banking, this parcel offers incredible potential for future residential development, especially for single-family homes (chalets). Nestled within an urban core, this land is urbanizable and allows for the construction of three stories, providing ample space for creativity and growth. One of the standout features of these plots is their breathtaking panoramic views, making it a perfect location for those looking to build their dream home or invest in a lucrative project. With a competitive price and a prime location, this land is a rare find in today's market. Don't miss the chance to secure this exceptional property that promises both immediate and long-term returns. Whether you're an investor or a future homeowner, this is the perfect canvas to bring your vision to life!

## **Features:**

Orientation

South

Category Investment Views

Sea

Mountain

Golf Lake Street Setting

Close To Golf Urbanisation