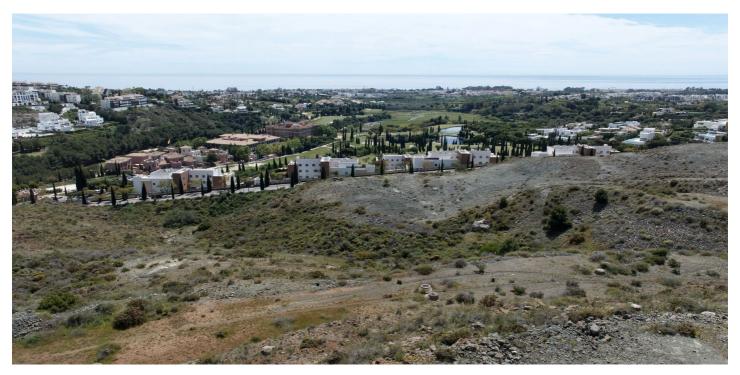

## Costa del Sol, Benahavís

Discover a unique investment opportunity with this prime land available for sale in the sought-after Montemayor development of Montemar. Spanning a total of 1,600 m², this property is currently divided into three generous plots, each measuring 800 m². Ideal for land banking, this parcel offers incredible potential for future residential development, especially for single-family homes (chalets). Nestled within an urban core, this land is urbanizable and allows for the construction of three stories, providing ample space for creativity and growth. One of the standout features of these plots is their breathtaking panoramic views, making it a perfect location for those looking to build their dream home or invest in a lucrative project. With a competitive price and a prime location, this land is a rare find in today's market. Don't miss the chance to secure this exceptional property that promises both immediate and long-term returns. Whether you're an investor or a future homeowner, this is the perfect canvas to bring your vision to life!

## **Features:**

Orientation

South

Category Investment Views

Sea

Mountain

Golf Lake Street Setting

Close To Golf Urbanisation