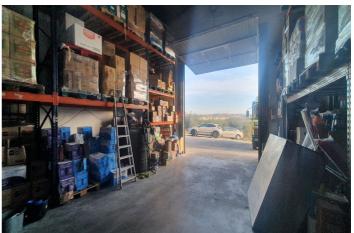

## **Key Features:**

Two Industrial Warehouses: The property comprises two single-storey industrial warehouses with a 495m² total constructed area.

Warehouse 1 Amenities: Includes a bathroom and an office space of approximately 11m² on a mezzanine level, accessed via stairs.

Additional Storage Spaces: There are two warehouses and two covered sheds, totalling 145m² (computed at 50% covered area).

Water Storage: The property boasts three cisterns with capacities of 60,000 litres, 20,000 litres, and 10,000 litres, in addition to well water and town water sources.

Easy Access: The property is easily accessible, facilitating varied use of the installations.