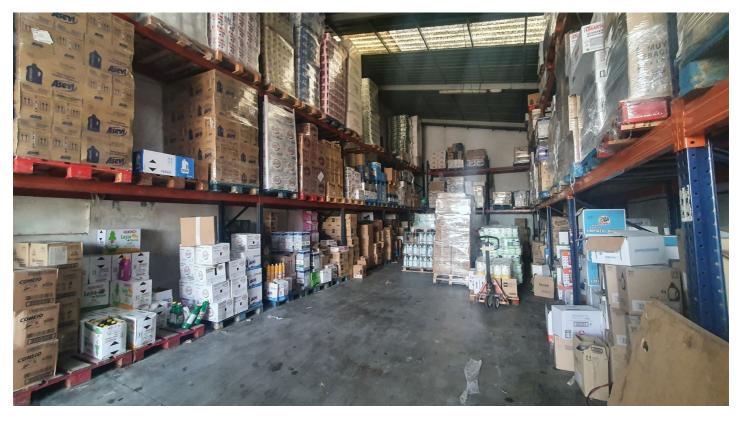

## **Key Features:**

Two Industrial Warehouses: The property comprises two single-storey industrial warehouses with a 495m² total constructed area.

Warehouse 1 Amenities: Includes a bathroom and an office space of approximately 11m² on a mezzanine level, accessed via stairs.

Additional Storage Spaces: There are two warehouses and two covered sheds, totalling 145m² (computed at 50% covered area).

Water Storage: The property boasts three cisterns with capacities of 60,000 litres, 20,000 litres, and 10,000 litres, in addition to well water and town water sources.