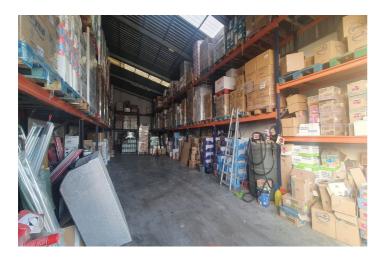

## **Key Features:**

Two Industrial Warehouses: The property comprises two single-storey industrial warehouses with a 495m² total constructed area.

Warehouse 1 Amenities: Includes a bathroom and an office space of approximately 11m² on a mezzanine level, accessed via stairs.

Additional Storage Spaces: There are two warehouses and two covered sheds, totalling 145m² (computed at 50% covered area).

Water Storage: The property boasts three cisterns with capacities of 60,000 litres, 20,000 litres, and 10,000 litres, in addition to well water and town water sources.