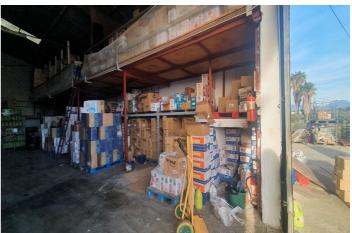

## **Key Features:**

Two Industrial Warehouses: The property comprises two single-storey industrial warehouses with a 495m² total constructed area.

Warehouse 1 Amenities: Includes a bathroom and an office space of approximately 11m² on a mezzanine level, accessed via stairs.

Additional Storage Spaces: There are two warehouses and two covered sheds, totalling 145m² (computed at 50% covered area).

Water Storage: The property boasts three cisterns with capacities of 60,000 litres, 20,000 litres, and 10,000 litres, in addition to well water and town water sources.