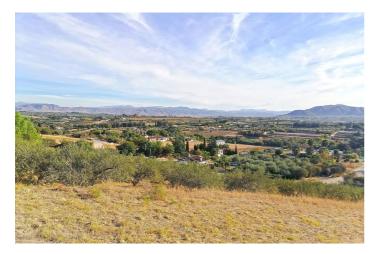

## Valle del Guadalhorce, Alhaurín el Grande

This charming rustic plot spans an expansive 6,033 square meters and is ideally situated just a brief one-minute drive from the "La Rosa" industrial estate near the picturesque town of Alhaurín el Grande. Access to this property is exceptionally convenient, as it is located along a tarmac road. Surrounded by the serene and idyllic countryside, this plot offers a tranquil escape from the hustle and bustle of city life as well as enchanting views that stretch as far as the eye can see. It's important to note that this property does not currently have water or electricity connections in place.