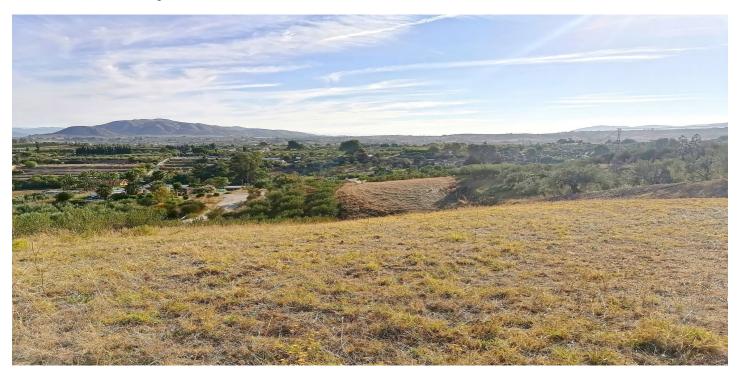

## Valle del Guadalhorce, Alhaurín el Grande

This charming rustic plot spans an expansive 6,033 square meters and is ideally situated just a brief one-minute drive from the "La Rosa" industrial estate near the picturesque town of Alhaurín el Grande. Access to this property is exceptionally convenient, as it is located along a tarmac road. Surrounded by the serene and idyllic countryside, this plot offers a tranquil escape from the hustle and bustle of city life as well as enchanting views that stretch as far as the eye can see. It's important to note that this property does not currently have water or electricity connections in place.