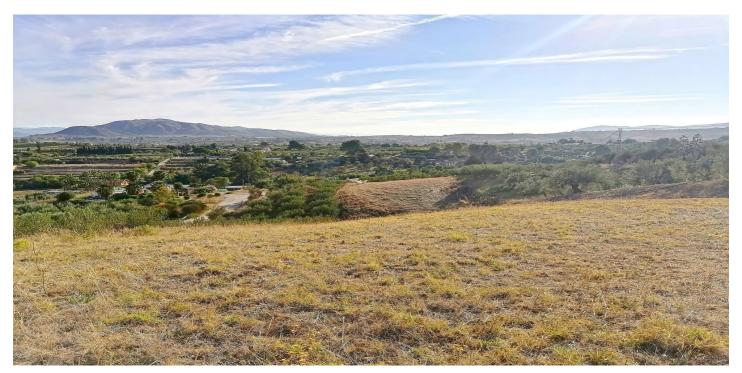

## Valle del Guadalhorce, Alhaurín el Grande

This charming rustic plot spans an expansive 6,033 square meters and is ideally situated just a brief one-minute drive from the "La Rosa" industrial estate near the picturesque town of Alhaurín el Grande. Access to this property is exceptionally convenient, as it is located along a tarmac road. Surrounded by the serene and idyllic countryside, this plot offers a tranquil escape from the hustle and bustle of city life as well as enchanting views that stretch as far as the eye can see. It's important to note that this property does not currently have water or electricity connections in place.