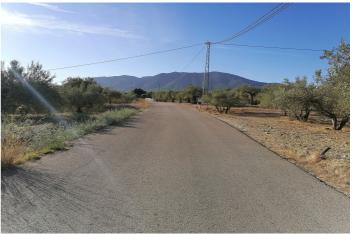

## Valle del Guadalhorce, Alhaurín el Grande

This charming rustic plot spans an expansive 6,033 square meters and is ideally situated just a brief one-minute drive from the "La Rosa" industrial estate near the picturesque town of Alhaurín el Grande. Access to this property is exceptionally convenient, as it is located along a tarmac road. Surrounded by the serene and idyllic countryside, this plot offers a tranquil escape from the hustle and bustle of city life as well as enchanting views that stretch as far as the eye can see. It's important to note that this property does not currently have water or electricity connections in place.