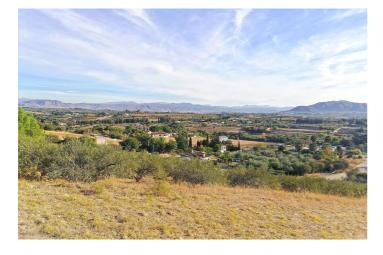

## Valle del Guadalhorce, Alhaurín el Grande

This charming rustic plot spans an expansive 6,033 square meters and is ideally situated just a brief one-minute drive from the "La Rosa" industrial estate near the picturesque town of Alhaurín el Grande. Access to this property is exceptionally convenient, as it is located along a tarmac road. Surrounded by the serene and idyllic countryside, this plot offers a tranquil escape from the hustle and bustle of city life as well as enchanting views that stretch as far as the eye can see. It's important to note that this property does not currently have water or electricity connections in place.