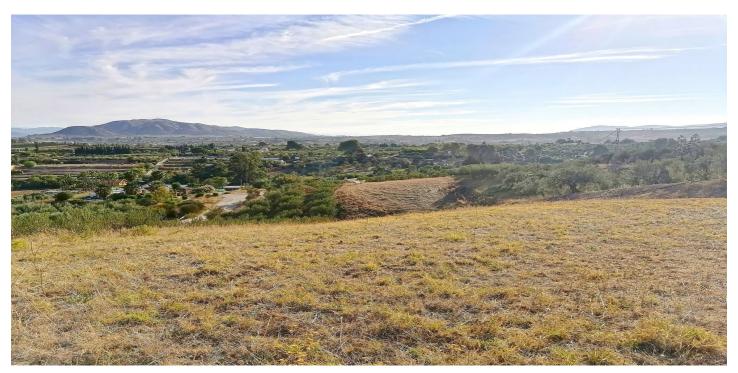

## Valle del Guadalhorce, Alhaurín el Grande

This charming rustic plot spans an expansive 6,033 square meters and is ideally situated just a brief one-minute drive from the "La Rosa" industrial estate near the picturesque town of Alhaurín el Grande. Access to this property is exceptionally convenient, as it is located along a tarmac road. Surrounded by the serene and idyllic countryside, this plot offers a tranquil escape from the hustle and bustle of city life as well as enchanting views that stretch as far as the eye can see. It's important to note that this property does not currently have water or electricity connections in place.