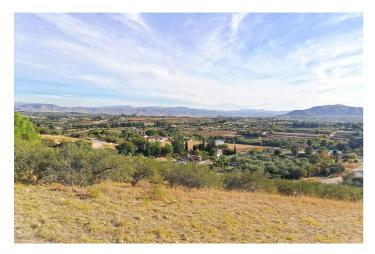

## Valle del Guadalhorce, Alhaurín el Grande

This charming rustic plot spans an expansive 6,033 square meters and is ideally situated just a brief one-minute drive from the "La Rosa" industrial estate near the picturesque town of Alhaurín el Grande. Access to this property is exceptionally convenient, as it is located along a tarmac road. Surrounded by the serene and idyllic countryside, this plot offers a tranquil escape from the hustle and bustle of city life as well as enchanting views that stretch as far as the eye can see. It's important to note that this property does not currently have water or electricity connections in place.