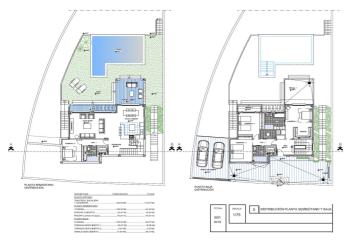

## Valle del Guadalhorce, Coín

Residential plot with an informational preliminary project indicating that construction is possible on the plot, located in a popular urbanization in Coín. This south-facing plot has magnificent views of the countryside and the Mijas mountains. The plot is slightly sloped, with green areas at the front and side. The preliminary project is for a modern two-story villa of 218m² plus a basement of 129m², featuring 4 bedrooms, 3 bathrooms, and a pool. Please contact us for more information.