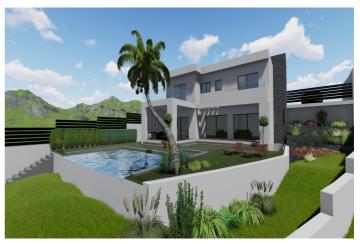

## Valle del Guadalhorce, Coín

Residential plot with an informational preliminary project indicating that construction is possible on the plot, located in a popular urbanization in Coín. This south-facing plot has magnificent views of the countryside and the Mijas mountains. The plot is slightly sloped, with green areas at the front and side. The preliminary project is for a modern two-story villa of 218m² plus a basement of 129m², featuring 4 bedrooms, 3 bathrooms, and a pool. Please contact us for more information.