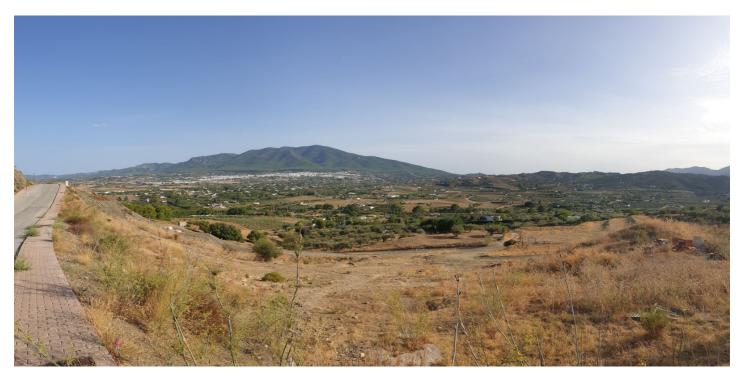

## Valle del Guadalhorce, Coín

Residential plot with an informational preliminary project indicating that construction is possible on the plot, located in a popular urbanization in Coín. This south-facing plot has magnificent views of the countryside and the Mijas mountains. The plot is slightly sloped, with green areas at the front and side. The preliminary project is for a modern two-story villa of 218m² plus a basement of 129m², featuring 4 bedrooms, 3 bathrooms, and a pool. Please contact us for more information.