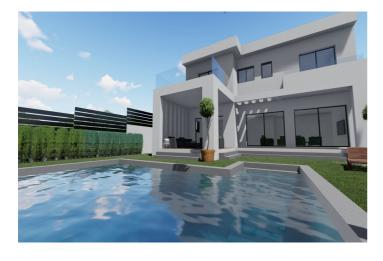

## Valle del Guadalhorce, Coín

Residential plot with an informational preliminary project indicating that construction is possible on the plot, located in a popular urbanization in Coín. This south-facing plot has magnificent views of the countryside and the Mijas mountains. The plot is slightly sloped, with green areas at the front and side. The preliminary project is for a modern two-story villa of 218m² plus a basement of 129m², featuring 4 bedrooms, 3 bathrooms, and a pool. Please contact us for more information.