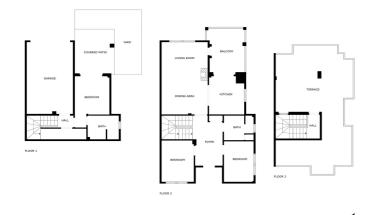

## Costa del Sol, Benalmadena Pueblo

This charming property is spread across two levels and features a spacious rooftop terrace with panoramic views of the Mediterranean Sea and the majestic Sierra Nevada mountains. On the entrance level, you'II find an open-plan kitchen and living area filled with natural light. Both spaces open onto a generous terrace, perfect for al fresco dining while enjoying the beautiful sea views. This level also includes two good sized bedrooms and a modern, fully equipped bathroom. The lower level offers a third bedroom with direct access to a private 55m<sup>2</sup> garden, ideal for relaxing or entertaining outdoors. This floor also provides a private garage and a separate storage room, offering both practicality and convenience. The impressive rooftop terrace is a true highlight. With breathtaking sea views, it's the perfect spot for sunbathing, dining, or simply unwinding in a peaceful setting. Located in a well maintained and tranquil community, this home is ideal as a permanent residence, holiday retreat, or investment property. With a unique blend of coastal and mountain views, along with outdoor space on every level, this is an opportunity not to be missed. Don&apos;t miss this exclusive opportunity! Contact us today to schedule a private viewing!