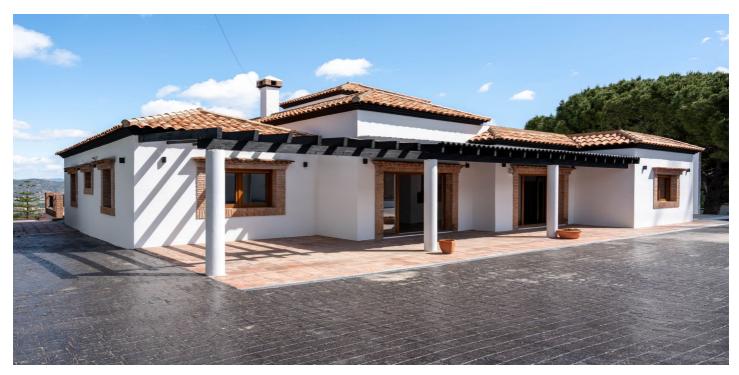

## **Torre**

Set on a single level with a large, convertible basement, this home blends comfort, style, and unbeatable views of the stunning Guadalhorce valley. Originally built in 2004, the property has been fully renovated from top to bottom, ready for you to move in and enjoy. Every detail has been attended to with impeccable attention to detail. Sitting on a generous 1,538 m² plot, the property offers a lovely garden and a private pool—perfect for soaking up the sun and enjoying the outdoors. Inside, you'll find around 204 m² of living space on the main floor, laid out with 4 inviting bedrooms and 3 bathrooms of which two are ensuite. The spacious living-dining area is a real showstopper, with a fireplace and about 80 m² to stretch out and unwind. From here, step out onto the large terrace and take in the breathtaking views. The kitchen is fully equipped with brand-new Bosch appliances and plenty of storage, ready for your favorite recipes. And downstairs, the 350 m² basement is a blank canvas—create guest suites, a home office, a gym, a cinema room... the possibilities are endless. There's also a storage room, a garage, and extra parking space for up to 5 more cars—so you've got plenty of room for everything and everyone. This is a turn-key solution for the buyer who accepts nothing but the best. Just move in and enjoy. This villa offers plenty of privacy and is perfectly located in the peaceful, coveted residential area of Pinos de Alhaurín. Surrounded by nature but still close to everything—shops, beach, Málaga city, and the airport. Call for a visit to experience it first-hand!