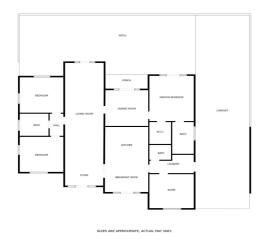

## **Torre**

Set on a single level with a large, convertible basement, this home blends comfort, style, and unbeatable views of the stunning Guadalhorce valley. Originally built in 2004, the property has been fully renovated from top to bottom, ready for you to move in and enjoy. Every detail has been attended to with impeccable attention to detail. Sitting on a generous 1,538 m² plot, the property offers a lovely garden and a private pool—perfect for soaking up the sun and enjoying the outdoors. Inside, you'll find around 204 m² of living space on the main floor, laid out with 4 inviting bedrooms and 3 bathrooms of which two are ensuite. The spacious living-dining area is a real showstopper, with a fireplace and about 80 m² to stretch out and unwind. From here, step out onto the large terrace and take in the breathtaking views. The kitchen is fully equipped with brand-new Bosch appliances and plenty of storage, ready for your favorite recipes. And downstairs, the 350 m² basement is a blank canvas—create guest suites, a home office, a gym, a cinema room... the possibilities are endless. There's also a storage room, a garage, and extra parking space for up to 5 more cars—so you've got plenty of room for everything and everyone. This is a turn-key solution for the buyer who accepts nothing but the best. Just move in and enjoy. This villa offers plenty of privacy and is perfectly located in the peaceful, coveted residential area of Pinos de Alhaurín. Surrounded by nature but still close to everything—shops, beach, Málaga city, and the airport. Call for a visit to experience it first-hand!