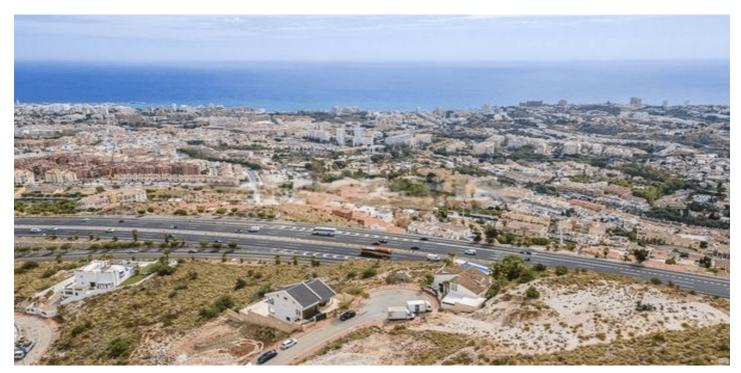

## Costa del Sol, Benalmádena

Plot for sale in Santangelo - 598 m² with views and great potential for custom project Located in the prestigious residential area of Santangelo, Benalmadena, this plot of 598 m² offers an excellent opportunity to develop a home fully adapted to your needs. It has a buildability of 25%, which allows to build up to 149.50 m² of buildable area above ground. This plot represents a unique opportunity for those who wish to create their own home from scratch, designing a home that reflects their lifestyle, tastes and priorities. It is also ideal for developers or investors looking for a plot with high demand potential in a growing area. Why invest in Santangelo? With a strategic location, Santangelo combines tranquility, sea and mountain views, and proximity to all services: immediate access to the A-7 highway, a few minutes from Malaga city, the airport, shopping centers and international schools. It is a consolidated area and highly valued by both national and international residents. Santangelo has become a hot spot for those looking for a relaxed, yet connected lifestyle, which increases its resale value and attractiveness as a medium-term investment. An opportunity to build without limitations, in one of the best areas of Benalmadena. Ask for more plots available in the area and to arrange a visit.