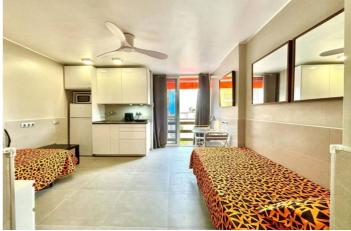

### Costa del Sol, Benalmadena Costa

Newly Renovated Studio - Ideal Investment or First-Time Home

This bright studio has been fully renovated, including brand-new electrical and plumbing systems, as well as updated downpipes. Located on the second floor, it enjoys morning sun during the summer and offers street views along with partial sea views.

The property features an equipped kitchen with a fridge and stove, a ceiling fan for comfort, and a washing machine conveniently located in the bathroom. It can be sold furnished or unfurnished to suit your needs.