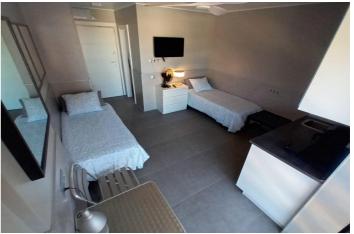

### Costa del Sol, Benalmadena Costa

Newly Renovated Studio - Ideal Investment or First-Time Home

This bright studio has been fully renovated, including brand-new electrical and plumbing systems, as well as updated downpipes. Located on the second floor, it enjoys morning sun during the summer and offers street views along with partial sea views.

The property features an equipped kitchen with a fridge and stove, a ceiling fan for comfort, and a washing machine conveniently located in the bathroom. It can be sold furnished or unfurnished to suit your needs.