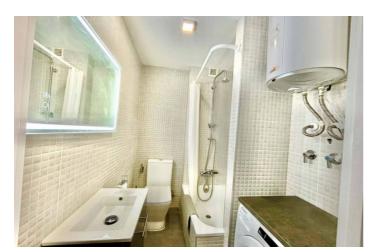

The property features an equipped kitchen with a fridge and stove, a ceiling fan for comfort, and a washing machine conveniently located in the bathroom. It can be sold furnished or unfurnished to suit your needs.