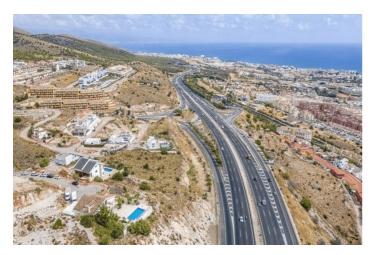

## Коста дель Соль, Benalmádena

Plot for sale in Santangelo - 785 m² with panoramic views and project in process We present an excellent opportunity in the sought after area of Santangelo, Benalmadena: a plot of 785 m² with a buildable area of 25%, which allows to build up to 196.25 m² of single-family housing. This plot not only stands out for its privileged location and unobstructed views of the sea and the mountains, but also because it already has the basic project submitted to the Town Hall and the building permit in process, which means a valuable saving of time and paperwork for those who wish to build immediately. Why Santangelo? Santangelo is one of the most sought-after residential areas in Benalmádena due to its perfect balance between tranquility and accessibility. Just a few minutes from the A-7 highway, it connects quickly with Malaga city, the airport, and the rest of the Costa del Sol. In addition, its elevated orientation allows you to enjoy spectacular sunsets and sea views even from the first floor. Many young families and international professionals have chosen this area not only for its natural environment and views, but also because it allows living in a serene enclave without giving up quality services, international schools and shopping centers just minutes away. Ideal both for a first residence with exclusive character and for investors looking for land ready to develop modern and profitable projects. Ask for more plots available in the area and to arrange a visit.