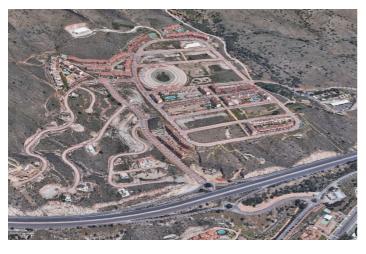

## Коста дель Соль, Benalmádena

Plot for sale in Santangelo - 785 m² with panoramic views and project in process We present an excellent opportunity in the sought after area of Santangelo, Benalmadena: a plot of 785 m² with a buildable area of 25%, which allows to build up to 196.25 m² of single-family housing. This plot not only stands out for its privileged location and unobstructed views of the sea and the mountains, but also because it already has the basic project submitted to the Town Hall and the building permit in process, which means a valuable saving of time and paperwork for those who wish to build immediately. Why Santangelo? Santangelo is one of the most sought-after residential areas in Benalmádena due to its perfect balance between tranquility and accessibility. Just a few minutes from the A-7 highway, it connects quickly with Malaga city, the airport, and the rest of the Costa del Sol. In addition, its elevated orientation allows you to enjoy spectacular sunsets and sea views even from the first floor. Many young families and international professionals have chosen this area not only for its natural environment and views, but also because it allows living in a serene enclave without giving up quality services, international schools and shopping centers just minutes away. Ideal both for a first residence with exclusive character and for investors looking for land ready to develop modern and profitable projects. Ask for more plots available in the area and to arrange a visit.