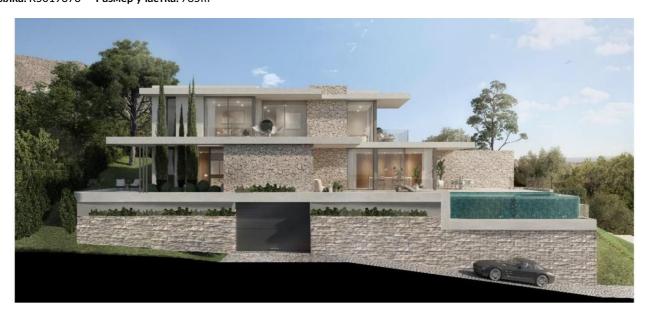

## Жилой участок для продажи в Benalmádena, Бенальмадена

385 000 €

**Ссылка:** R5019373 **Размер участка:** 785m<sup>2</sup>

## Коста дель Соль, Benalmádena

Plot for sale in Santangelo - 785 m² with panoramic views and project in process We present an excellent opportunity in the sought after area of Santangelo, Benalmadena: a plot of 785 m² with a buildable area of 25%, which allows to build up to 196.25 m² of single-family housing. This plot not only stands out for its privileged location and unobstructed views of the sea and the mountains, but also because it already has the basic project submitted to the Town Hall and the building permit in process, which means a valuable saving of time and paperwork for those who wish to build immediately. Why Santangelo? Santangelo is one of the most sought-after residential areas in Benalmádena due to its perfect balance between tranquility and accessibility. Just a few minutes from the A-7 highway, it connects quickly with Malaga city, the airport, and the rest of the Costa del Sol. In addition, its elevated orientation allows you to enjoy spectacular sunsets and sea views even from the first floor. Many young families and international professionals have chosen this area not only for its natural environment and views, but also because it allows living in a serene enclave without giving up quality services, international schools and shopping centers just minutes away. Ideal both for a first residence with exclusive character and for investors looking for land ready to develop modern and profitable projects. Ask for more plots available in the area and to arrange a visit.