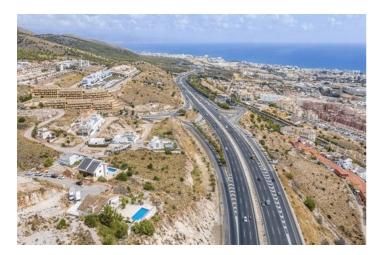

## Costa del Sol, Benalmádena

Plot for sale in Santangelo - 785 m² with panoramic views and project in process We present an excellent opportunity in the sought after area of Santangelo, Benalmadena: a plot of 785 m² with a buildable area of 25%, which allows to build up to 196.25 m² of single-family housing. This plot not only stands out for its privileged location and unobstructed views of the sea and the mountains, but also because it already has the basic project submitted to the Town Hall and the building permit in process, which means a valuable saving of time and paperwork for those who wish to build immediately. Why Santangelo? Santangelo is one of the most sought-after residential areas in Benalmádena due to its perfect balance between tranquility and accessibility. Just a few minutes from the A-7 highway, it connects quickly with Malaga city, the airport, and the rest of the Costa del Sol. In addition, its elevated orientation allows you to enjoy spectacular sunsets and sea views even from the first floor. Many young families and international professionals have chosen this area not only for its natural environment and views, but also because it allows living in a serene enclave without giving up quality services, international schools and shopping centers just minutes away. Ideal both for a first residence with exclusive character and for investors looking for land ready to develop modern and profitable projects. Ask for more plots available in the area and to arrange a visit.