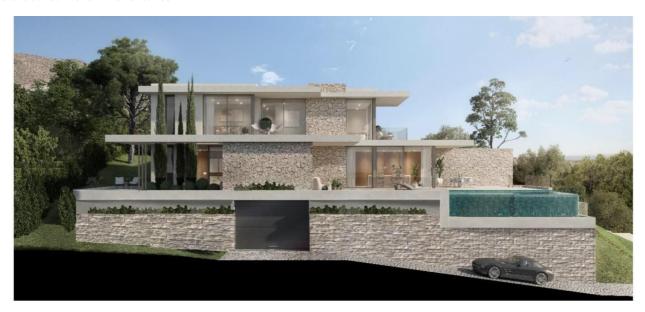

## Costa del Sol, Benalmádena

Plot for sale in Santangelo - 785 m² with panoramic views and project in process We present an excellent opportunity in the sought after area of Santangelo, Benalmadena: a plot of 785 m² with a buildable area of 25%, which allows to build up to 196.25 m² of single-family housing. This plot not only stands out for its privileged location and unobstructed views of the sea and the mountains, but also because it already has the basic project submitted to the Town Hall and the building permit in process, which means a valuable saving of time and paperwork for those who wish to build immediately. Why Santangelo? Santangelo is one of the most sought-after residential areas in Benalmádena due to its perfect balance between tranquility and accessibility. Just a few minutes from the A-7 highway, it connects quickly with Malaga city, the airport, and the rest of the Costa del Sol. In addition, its elevated orientation allows you to enjoy spectacular sunsets and sea views even from the first floor. Many young families and international professionals have chosen this area not only for its natural environment and views, but also because it allows living in a serene enclave without giving up quality services, international schools and shopping centers just minutes away. Ideal both for a first residence with exclusive character and for investors looking for land ready to develop modern and profitable projects. Ask for more plots available in the area and to arrange a visit.