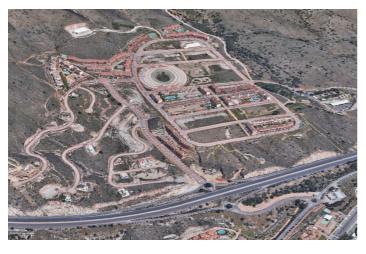

## Costa del Sol, Benalmádena

Plot for sale in Santangelo - 785 m² with panoramic views and project in process We present an excellent opportunity in the sought after area of Santangelo, Benalmadena: a plot of 785 m² with a buildable area of 25%, which allows to build up to 196.25 m² of single-family housing. This plot not only stands out for its privileged location and unobstructed views of the sea and the mountains, but also because it already has the basic project submitted to the Town Hall and the building permit in process, which means a valuable saving of time and paperwork for those who wish to build immediately. Why Santangelo? Santangelo is one of the most sought-after residential areas in Benalmádena due to its perfect balance between tranquility and accessibility. Just a few minutes from the A-7 highway, it connects quickly with Malaga city, the airport, and the rest of the Costa del Sol. In addition, its elevated orientation allows you to enjoy spectacular sunsets and sea views even from the first floor. Many young families and international professionals have chosen this area not only for its natural environment and views, but also because it allows living in a serene enclave without giving up quality services, international schools and shopping centers just minutes away. Ideal both for a first residence with exclusive character and for investors looking for land ready to develop modern and profitable projects. Ask for more plots available in the area and to arrange a visit.