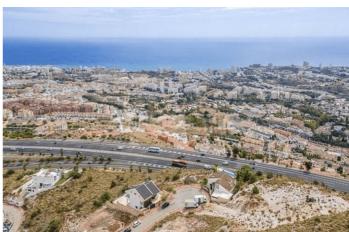

## Costa del Sol, Benalmádena

Plot for sale in Santangelo - 785 m² with panoramic views and project in process We present an excellent opportunity in the sought after area of Santangelo, Benalmadena: a plot of 785 m² with a buildable area of 25%, which allows to build up to 196.25 m² of single-family housing. This plot not only stands out for its privileged location and unobstructed views of the sea and the mountains, but also because it already has the basic project submitted to the Town Hall and the building permit in process, which means a valuable saving of time and paperwork for those who wish to build immediately. Why Santangelo? Santangelo is one of the most sought-after residential areas in Benalmádena due to its perfect balance between tranquility and accessibility. Just a few minutes from the A-7 highway, it connects quickly with Malaga city, the airport, and the rest of the Costa del Sol. In addition, its elevated orientation allows you to enjoy spectacular sunsets and sea views even from the first floor. Many young families and international professionals have chosen this area not only for its natural environment and views, but also because it allows living in a serene enclave without giving up quality services, international schools and shopping centers just minutes away. Ideal both for a first residence with exclusive character and for investors looking for land ready to develop modern and profitable projects. Ask for more plots available in the area and to arrange a visit.