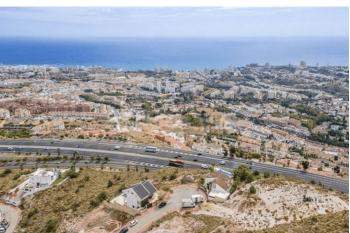

## Costa del Sol, Benalmádena

Plot for sale in Santangelo - 785 m² with panoramic views and project in process We present an excellent opportunity in the sought after area of Santangelo, Benalmadena: a plot of 785 m² with a buildable area of 25%, which allows to build up to 196.25 m² of single-family housing. This plot not only stands out for its privileged location and unobstructed views of the sea and the mountains, but also because it already has the basic project submitted to the Town Hall and the building permit in process, which means a valuable saving of time and paperwork for those who wish to build immediately. Why Santangelo? Santangelo is one of the most sought-after residential areas in Benalmádena due to its perfect balance between tranquility and accessibility. Just a few minutes from the A-7 highway, it connects quickly with Malaga city, the airport, and the rest of the Costa del Sol. In addition, its elevated orientation allows you to enjoy spectacular sunsets and sea views even from the first floor. Many young families and international professionals have chosen this area not only for its natural environment and views, but also because it allows living in a serene enclave without giving up quality services, international schools and shopping centers just minutes away. Ideal both for a first residence with exclusive character and for investors looking for land ready to develop modern and profitable projects. Ask for more plots available in the area and to arrange a visit.