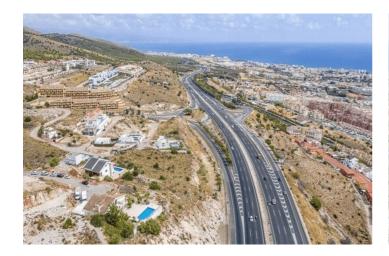

## Costa del Sol, Benalmádena

Plot for sale in Santangelo - 785 m² with panoramic views and project in process We present an excellent opportunity in the sought after area of Santangelo, Benalmadena: a plot of 785 m² with a buildable area of 25%, which allows to build up to 196.25 m² of single-family housing. This plot not only stands out for its privileged location and unobstructed views of the sea and the mountains, but also because it already has the basic project submitted to the Town Hall and the building permit in process, which means a valuable saving of time and paperwork for those who wish to build immediately. Why Santangelo? Santangelo is one of the most sought-after residential areas in Benalmádena due to its perfect balance between tranquility and accessibility. Just a few minutes from the A-7 highway, it connects quickly with Malaga city, the airport, and the rest of the Costa del Sol. In addition, its elevated orientation allows you to enjoy spectacular sunsets and sea views even from the first floor. Many young families and international professionals have chosen this area not only for its natural environment and views, but also because it allows living in a serene enclave without giving up quality services, international schools and shopping centers just minutes away. Ideal both for a first residence with exclusive character and for investors looking for land ready to develop modern and profitable projects. Ask for more plots available in the area and to arrange a visit.