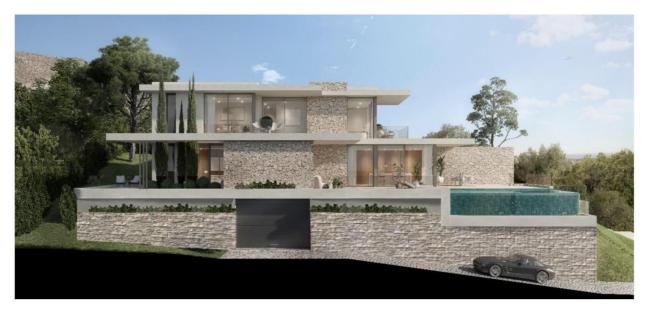

## Costa del Sol, Benalmádena

Plot for sale in Santangelo - 785 m² with panoramic views and project in process We present an excellent opportunity in the sought after area of Santangelo, Benalmadena: a plot of 785 m² with a buildable area of 25%, which allows to build up to 196.25 m² of single-family housing. This plot not only stands out for its privileged location and unobstructed views of the sea and the mountains, but also because it already has the basic project submitted to the Town Hall and the building permit in process, which means a valuable saving of time and paperwork for those who wish to build immediately. Why Santangelo? Santangelo is one of the most sought-after residential areas in Benalmádena due to its perfect balance between tranquility and accessibility. Just a few minutes from the A-7 highway, it connects quickly with Malaga city, the airport, and the rest of the Costa del Sol. In addition, its elevated orientation allows you to enjoy spectacular sunsets and sea views even from the first floor. Many young families and international professionals have chosen this area not only for its natural environment and views, but also because it allows living in a serene enclave without giving up quality services, international schools and shopping centers just minutes away. Ideal both for a first residence with exclusive character and for investors looking for land ready to develop modern and profitable projects. Ask for more plots available in the area and to arrange a visit.