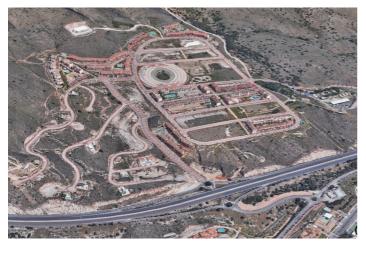

## Costa del Sol, Benalmádena

Plot for sale in Santangelo - 785 m² with panoramic views and project in process We present an excellent opportunity in the sought after area of Santangelo, Benalmadena: a plot of 785 m² with a buildable area of 25%, which allows to build up to 196.25 m² of single-family housing. This plot not only stands out for its privileged location and unobstructed views of the sea and the mountains, but also because it already has the basic project submitted to the Town Hall and the building permit in process, which means a valuable saving of time and paperwork for those who wish to build immediately. Why Santangelo? Santangelo is one of the most sought-after residential areas in Benalmádena due to its perfect balance between tranquility and accessibility. Just a few minutes from the A-7 highway, it connects quickly with Malaga city, the airport, and the rest of the Costa del Sol. In addition, its elevated orientation allows you to enjoy spectacular sunsets and sea views even from the first floor. Many young families and international professionals have chosen this area not only for its natural environment and views, but also because it allows living in a serene enclave without giving up quality services, international schools and shopping centers just minutes away. Ideal both for a first residence with exclusive character and for investors looking for land ready to develop modern and profitable projects. Ask for more plots available in the area and to arrange a visit.