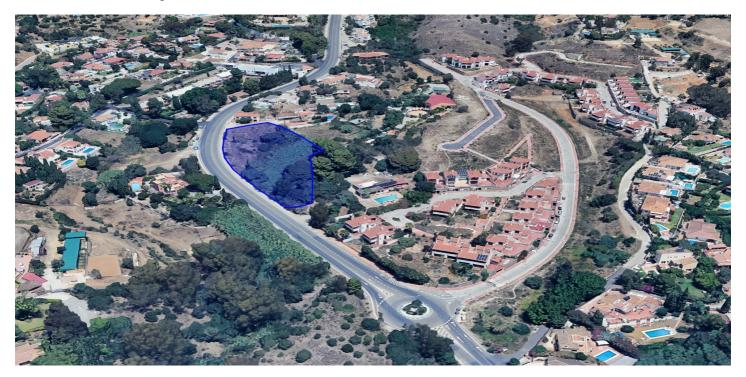

## Residentiele Percelen te koop in Mijas, Mijas

1.800.000€

 $\textbf{Referentie:} \ R5016124 \qquad \textbf{Plotgrootte:} \ 4.695 m^2$ 

## Costa del Sol, Mijas

Exclusive Development Opportunity in Mijas – Residential Plot in "Cielo Mijas" !! Panoramic sea view from 1st floor !! Discover a prime investment opportunity in one of the most sought-after locations on the Costa del Sol. This exceptional urban plot is located along the Fuengirola-Mijas road (A-387), at km 5.5, in the prestigious "Cielo Mijas" development area (UE-S10), just minutes from the charming village of Mijas Pueblo and the beaches of Fuengirola. Key Features: • Total plot area: 4,695 m² (Topographical survey) • Official cadastral area: 4,040 m² • Buildable area: 3,167 m² • Zoning: ADS-2 (Townhouses, subtype 2) • Urban land with full planning permission (Detailed Study ED.339 approved) • Required road dedication: 555 m² • Minimum setback from roadway: 18 meters • Steep slope from north to south with approx. 15m elevation difference The parcel is part of a fully approved urban development plan and is ideal for a residential complex of attached homes (townhouses). The buildable surface and zoning regulations make it perfect for developers looking to create an exclusive community in a natural setting, while remaining well-connected to local services and amenities. Development Requirements: To obtain a building license, a basic building project must be prepared, along with reports from utility providers. The construction process requires an execution project, certifications from all involved technicians (architect, technical architect, safety coordinator), and registration of the construction site. This is a rare opportunity to secure a ready-to-develop residential plot in one of the Costa del Sol's most attractive areas. Contact us today for more information or to arrange a viewing.