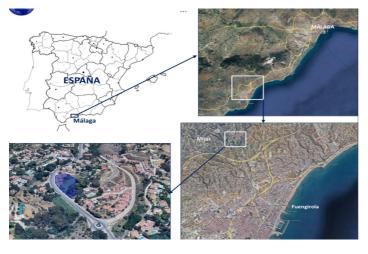

## Costa del Sol, Mijas

Exclusive Development Opportunity in Mijas – Residential Plot in "Cielo Mijas" !! Panoramic sea view from 1st floor !! Discover a prime investment opportunity in one of the most sought-after locations on the Costa del Sol. This exceptional urban plot is located along the Fuengirola-Mijas road (A-387), at km 5.5, in the prestigious "Cielo Mijas" development area (UE-S10), just minutes from the charming village of Mijas Pueblo and the beaches of Fuengirola. Key Features: • Total plot area: 4,695 m² (Topographical survey) • Official cadastral area: 4,040 m² • Buildable area: 3,167 m² • Zoning: ADS-2 (Townhouses, subtype 2) • Urban land with full planning permission (Detailed Study ED.339 approved) • Required road dedication: 555 m² • Minimum setback from roadway: 18 meters • Steep slope from north to south with approx. 15m elevation difference The parcel is part of a fully approved urban development plan and is ideal for a residential complex of attached homes (townhouses). The buildable surface and zoning regulations make it perfect for developers looking to create an exclusive community in a natural setting, while remaining well-connected to local services and amenities. Development Requirements: To obtain a building license, a basic building project must be prepared, along with reports from utility providers. The construction process requires an execution project, certifications from all involved technicians (architect, technical architect, safety coordinator), and registration of the construction site. This is a rare opportunity to secure a ready-to-develop residential plot in one of the Costa del Sol's most attractive areas. Contact us today for more information or to arrange a viewing.