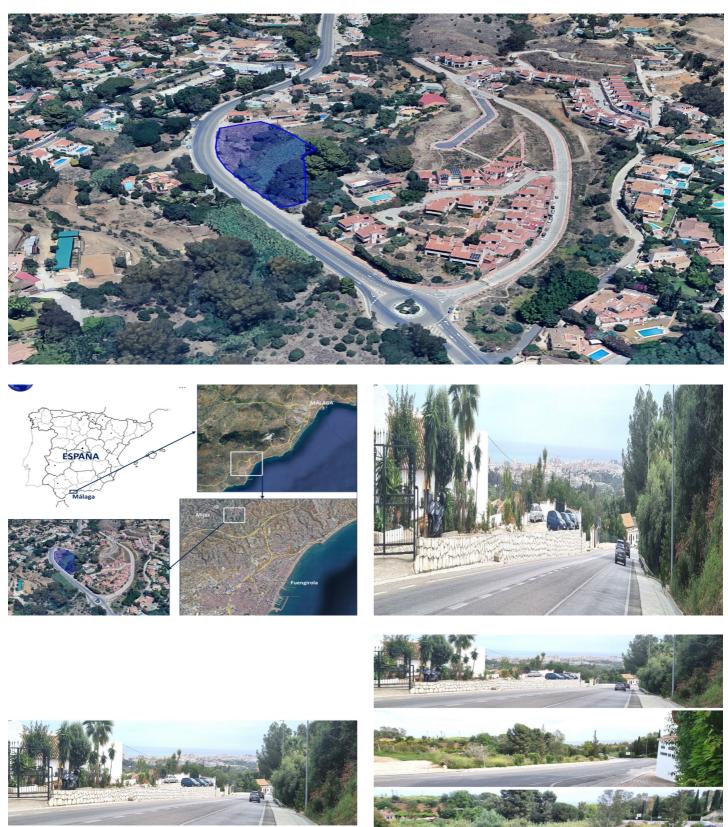

## Costa del Sol, Mijas

Exclusive Development Opportunity in Mijas – Residential Plot in "Cielo Mijas" !! Panoramic sea view from 1st floor !! Discover a prime investment opportunity in one of the most sought-after locations on the Costa del Sol. This exceptional urban plot is located along the Fuengirola-Mijas road (A-387), at km 5.5, in the prestigious "Cielo Mijas" development area (UE-S10), just minutes from the charming village of Mijas Pueblo and the beaches of Fuengirola. Key Features: • Total plot area: 4,695 m<sup>2</sup> (Topographical survey) • Official cadastral area: 4,040 m<sup>2</sup> • Buildable area: 3,167 m<sup>2</sup> • Zoning: ADS-2 (Townhouses, subtype 2) • Urban land with full planning permission (Detailed Study ED.339 approved) • Required road dedication: 555 m<sup>2</sup> • Minimum setback from roadway: 18 meters • Steep slope from north to south with approx. 15m elevation difference The parcel is part of a fully approved urban development plan and is ideal for a residential complex of attached homes (townhouses). The buildable surface and zoning regulations make it perfect for developers looking to create an exclusive community in a natural setting, while remaining well-connected to local services and amenities. Development Requirements: To obtain a building license, a basic building project must be prepared, along with reports from utility providers. The construction process requires an execution project, certifications from all involved technicians (architect, technical architect, safety coordinator), and registration of the construction site. This is a rare opportunity to secure a ready-to-develop residential plot in one of the Costa del Sol's most attractive areas. Contact us today for more information or to arrange a viewing.