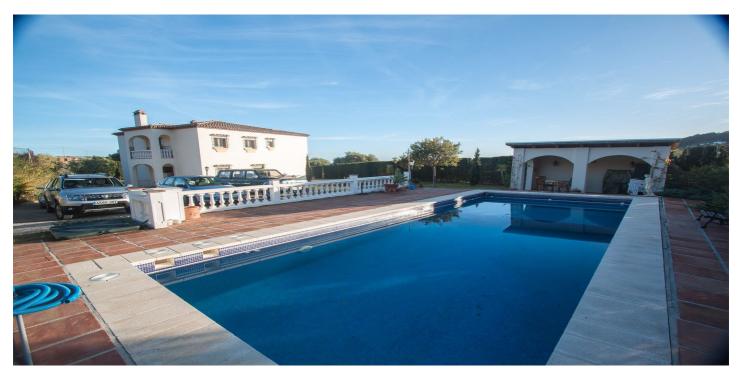

## Finca - Rural Estate for sale in Estepona, Estepona

875,000 €

Reference: R5017591 Bedrooms: 4 Bathrooms: 3 Plot Size: 4,243m<sup>2</sup> Build Size: 343m<sup>2</sup> Terrace: 30m<sup>2</sup>

## Costa del Sol, Estepona

ESTEPONA PROPERTY FOR SALE - ABSOLUTELY STUNNING COUNTRY VILLA Owners prepared to negotiate! Spacious family villa with stunning national park, mountain and sea views! Built on 2 levels this property comprises of; ENTRANCE LEVEL: Large immaculate kitchen and dining room, bright spacious living room with fireplace, guest bathroom and utility room and access to the garden and pool. UPPER LEVEL: Large master bedroom with fitted his and hers wardrobes and stunning fireplace, vast luxurious family bathroom. Second large bedroom with stunning views and two further spacious double bedrooms with fitted wardrobes and two further bathrooms, one of which was previously a fifth bedroom and easily converted back. OUTSIDE: a large driveway with spaces for 6+ cars, a stunning salt water pool with stunning mountain views, a covered terrace which provides shade throughout the day and a large storage/workshop. Easily maintained garden surrounding the property, productive fruit orchard and large paddock. Garden irrigation system with large underground water deposit with supply to the house should the mains water be interrupted. The entire property is fenced dog/animal secure. Completely unspoiled views and surrounded by protect park land! Easily converted back to 5 bed with very little work! 6 minute drive to main town of Estepona, 45 minutes to Gibraltar and Malaga