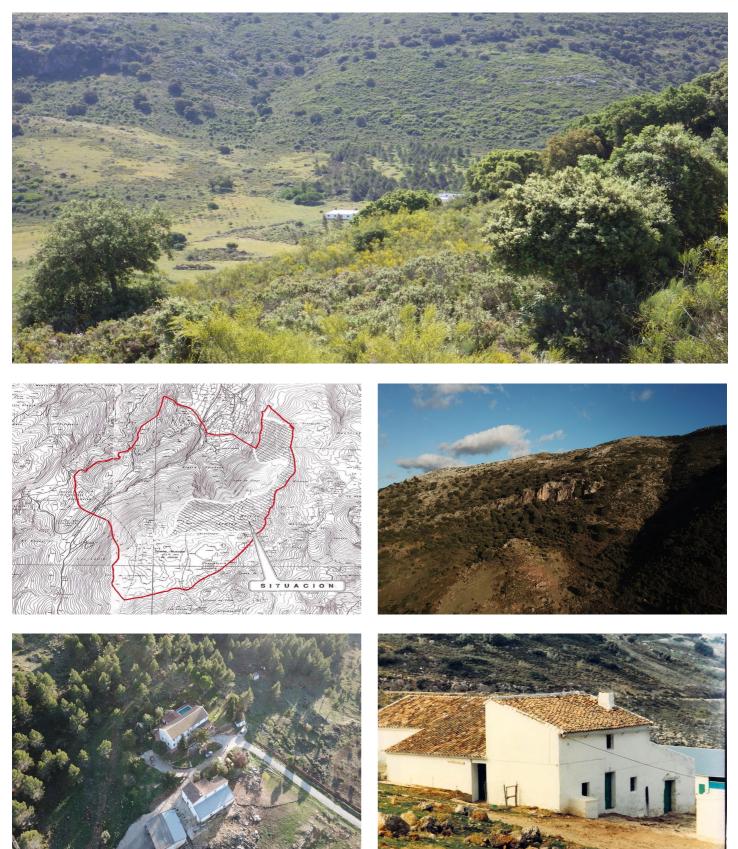

## Serranía de Ronda, Ronda

Company for sale which includes nearly 1.000 hectars (measured by gps) of land only 5 minutes drive from the historical town of Ronda. The lot is so big that the municipality of Ronda just isn't big enough. The lot is also part of the municipalities Júzcar, Cartajima & Alpandeire. The project offers you, as a buyer/developer, an endless range of possibilities. It is already allowed to construct 218.000 m2 (21,8 ha) of floor space on the 545,3 ha of the estate that is situated in the municipality of Ronda. This development permission of the Ronda townhall comes with the designation of "Turístico y Social sobre Actuación Urbanística". Luxurious villas, a hotel, bungalows, studio's, a shopping mall with surrounding service centers such as a gas station, sport and health centre, wellness complex, hunting lodges and even a camping site, form all part of the alternative options for a tourist complex based on the municipal decision. It is to be expected that general purpose facilities such as swimming pool and tennis courts, but also a possible petrol station and alikes (as health care centre) can be constructed on top of the área mentioned in the permit, so that the allocated surface of 218.000 m2 can probably be fully dedicated to living quarters (bungalows, lodges, apartments and hotel accommodation). N.B In addition, and as an option parts of the land can be utilized for a "Green energy project" which would entail windpower plants as well as solar panels. A partially renovated typical spanish "Cortijo" with storage spaces, a stable for 10 horses and a garage for four cars, completely equipped with running water and electrics. A main building of about 440m2 with several bed and bathrooms, a big paved, tiled terrace and an outdoor solarheated pool, along with a separate guesthouse near the pool. Industrial complex based on concrete underground of aprox. 1.500 m2, of which 1.105m2 is built on. Equipped with running water and several powersupplies. A broken-down farmhouse of about 150m2 on a distance of 2kms away from the main road which is suitable for restoration or renovation with its own independent water supply. Also an 80m3 water reservoir with a submersible pump at a depth of 75 mts is present and is supplying of drinking water. This installation can supply irrigation for for 10ha of the flat meadows or other agricultural use. There are also hunting rights connected to the land. Wild pigs, deer, mountain goat, pheasants etc. Good to know, should hunting be part of your concept. All plans and licenses will have to be obtained at the buyer's expense Price will sent upon request!