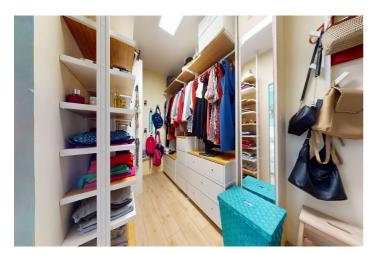

The property is distributed as follows: upon entering, a foyer leads to a guest toilet and a semi-open kitchen integrated with the spacious living-dining room, highlighted by a cozy fireplace.

On the first floor, there are two bedrooms, with the main one featuring a walk-in closet and terrace. The secondary bedroom includes a built-in wardrobe. There is also a complete bathroom with double washbasin.