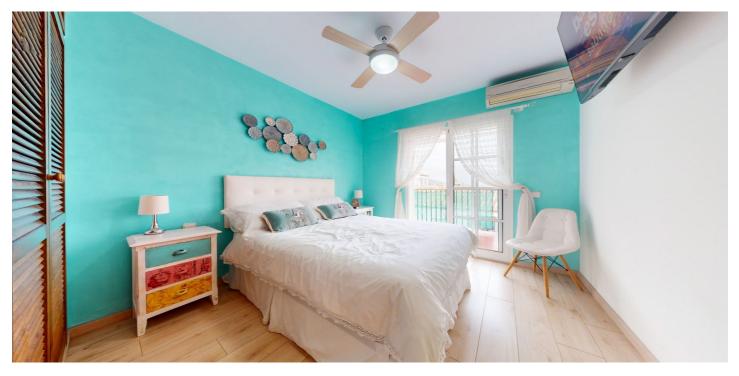

The property is distributed as follows: upon entering, a foyer leads to a guest toilet and a semi-open kitchen integrated with the spacious living-dining room, highlighted by a cozy fireplace.

On the first floor, there are two bedrooms, with the main one featuring a walk-in closet and terrace. The secondary bedroom includes a built-in wardrobe. There is also a complete bathroom with double washbasin.