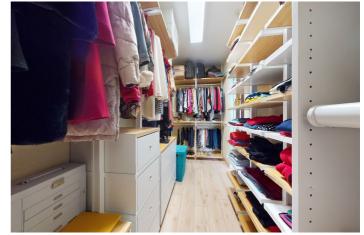

The property is distributed as follows: upon entering, a foyer leads to a guest toilet and a semi-open kitchen integrated with the spacious living-dining room, highlighted by a cozy fireplace.

On the first floor, there are two bedrooms, with the main one featuring a walk-in closet and terrace. The secondary bedroom includes a built-in wardrobe. There is also a complete bathroom with double washbasin.