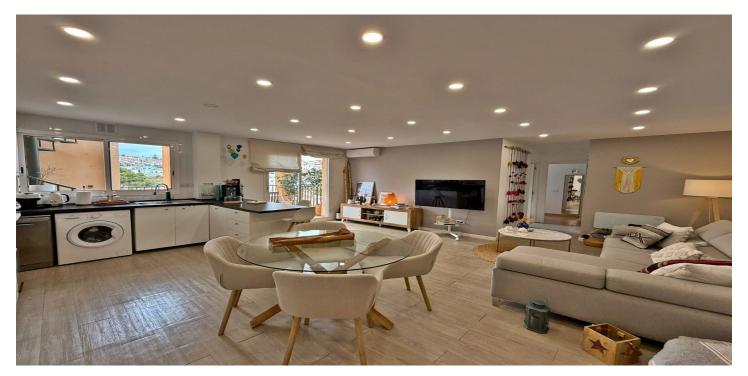

## Costa del Sol, Fuengirola

Stunning Penthouse Duplex for Sale in Fuengirola, Close to the Sea – Torreblanca, Costa del Sol Built area: 132 m² | Terrace: 68 m² Enjoy Mediterranean living in this spectacular duplex penthouse located in the lower part of Torreblanca, one of the most sought-after areas of Fuengirola. Just a few steps from the sea, the marina, shops, schools, public transport, and all essential services, this property offers an unbeatable location. The home offers 132 m² distributed over two floors, with a spacious 68 m² private terrace—perfect for sunbathing, relaxing, or enjoying outdoor meals. With orientation in all directions, natural light is guaranteed throughout the day. Set within a well-maintained and peaceful residential complex, residents benefit from a communal swimming pool, landscaped gardens, and an underground parking space included in the price. The property is in excellent condition and features air conditioning, lift access, a covered terrace, storage room, utility room, and high-speed fiber optic internet. The kitchen is open planned and fully fitted with appliances. The property is sold unfurnished. Enjoy beautiful views of the mountains, gardens, and pool from the comfort of your home. Whether you're looking for a permanent home, a vacation escape, or a solid investment, this penthouse ticks all the boxes. Key Features: Fully fitted independent kitchen Air conditioning Covered and open terraces Storage room and utility room Fiber optic internet connection Underground parking space included Communal swimming pool and gardens Contact us for more information or to arrange a viewing!