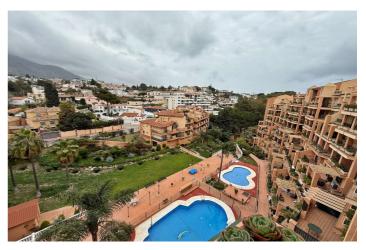

## Costa del Sol, Fuengirola

Stunning Penthouse Duplex for Sale in Fuengirola, Close to the Sea – Torreblanca, Costa del Sol Built area: 132 m² | Terrace: 68 m² Enjoy Mediterranean living in this spectacular duplex penthouse located in the lower part of Torreblanca, one of the most sought-after areas of Fuengirola. Just a few steps from the sea, the marina, shops, schools, public transport, and all essential services, this property offers an unbeatable location. The home offers 132 m² distributed over two floors, with a spacious 68 m² private terrace—perfect for sunbathing, relaxing, or enjoying outdoor meals. With orientation in all directions, natural light is guaranteed throughout the day. Set within a well-maintained and peaceful residential complex, residents benefit from a communal swimming pool, landscaped gardens, and an underground parking space included in the price. The property is in excellent condition and features air conditioning, lift access, a covered terrace, storage room, utility room, and high-speed fiber optic internet. The kitchen is open planned and fully fitted with appliances. The property is sold unfurnished. Enjoy beautiful views of the mountains, gardens, and pool from the comfort of your home. Whether you're looking for a permanent home, a vacation escape, or a solid investment, this penthouse ticks all the boxes. Key Features: Fully fitted independent kitchen Air conditioning Covered and open terraces Storage room and utility room Fiber optic internet connection Underground parking space included Communal swimming pool and gardens Contact us for more information or to arrange a viewing!