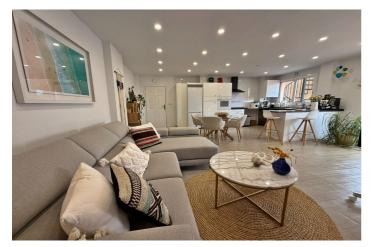

## Costa del Sol, Fuengirola

Stunning Penthouse Duplex for Sale in Fuengirola, Close to the Sea – Torreblanca, Costa del Sol Built area: 132 m² | Terrace: 68 m² Enjoy Mediterranean living in this spectacular duplex penthouse located in the lower part of Torreblanca, one of the most sought-after areas of Fuengirola. Just a few steps from the sea, the marina, shops, schools, public transport, and all essential services, this property offers an unbeatable location. The home offers 132 m² distributed over two floors, with a spacious 68 m² private terrace—perfect for sunbathing, relaxing, or enjoying outdoor meals. With orientation in all directions, natural light is guaranteed throughout the day. Set within a well-maintained and peaceful residential complex, residents benefit from a communal swimming pool, landscaped gardens, and an underground parking space included in the price. The property is in excellent condition and features air conditioning, lift access, a covered terrace, storage room, utility room, and high-speed fiber optic internet. The kitchen is open planned and fully fitted with appliances. The property is sold unfurnished. Enjoy beautiful views of the mountains, gardens, and pool from the comfort of your home. Whether you're looking for a permanent home, a vacation escape, or a solid investment, this penthouse ticks all the boxes. Key Features: Fully fitted independent kitchen Air conditioning Covered and open terraces Storage room and utility room Fiber optic internet connection Underground parking space included Communal swimming pool and gardens Contact us for more information or to arrange a viewing!