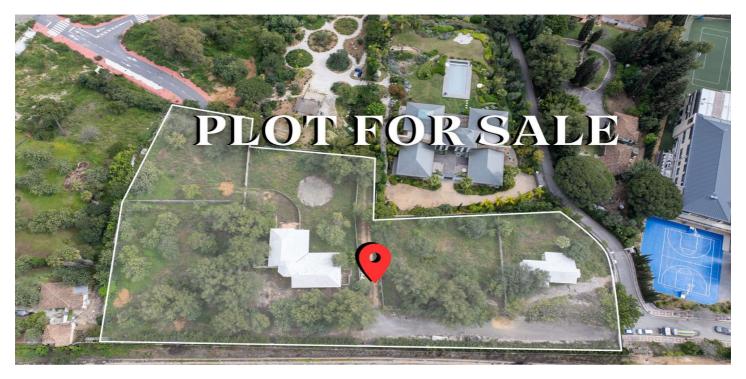

## Residentiele Percelen te koop in De Gouden Mijl, Marbella

9.500.000 €

Referentie: R5014636 Plotgrootte: 10.800m<sup>2</sup>

Perceelgrootte: 6.332m<sup>2</sup>

## Costa del Sol, De Gouden Mijl

Exclusive Plot for Sale. Marbella's Golden Mile We present an exceptional investment opportunity in one of the most prestigious areas of Marbella. This property consists of a total land area of 9,260 m², resulting from expropriations on an original plot of 10,800 m². Of this surface, 6,332 m² are buildable, while the remaining area is allocated to roads and open spaces, in accordance with the Detailed Study and attached parceling plans. - 6 buildable plots, each approximately 1,000 m². - Buildability: 0.26 m²/m² | Maximum height: 7.5 meters - Ideal for luxury villas with an estimated value of €4-5 million each - Projected value of completed development: €24-30 million - Total land price: €9.5 million (€1,500/m²) Urban Planning Status: - Urbanization license (roads and utilities) currently in process, reducing buyer uncertainty and increasing land value. - The Town Hall will require a guarantee (approx. 7% of the construction budget). - Construction or sale is already possible on all plots, except those closest to the road, which are pending final boundary approval (expected shortly). - Noise barriers are currently being installed in the area, significantly enhancing the residential environment. Technical Project: - Managed by a renowned architect with extensive experience and direct communication with municipal technical staff. - Geotechnical study already underway, with expected ground conditioning work to be less intensive than in neighboring plots, reducing urbanization costs.