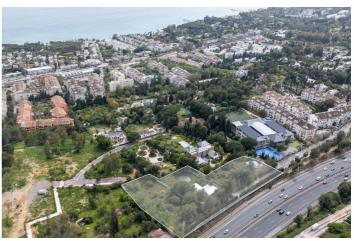

## Costa del Sol, De Gouden Mijl

Exclusive Plot for Sale. Marbella's Golden Mile We present an exceptional investment opportunity in one of the most prestigious areas of Marbella. This property consists of a total land area of 9,260 m², resulting from expropriations on an original plot of 10,800 m². Of this surface, 6,332 m² are buildable, while the remaining area is allocated to roads and open spaces, in accordance with the Detailed Study and attached parceling plans. - 6 buildable plots, each approximately 1,000 m². - Buildability: 0.26 m²/m² | Maximum height: 7.5 meters - Ideal for luxury villas with an estimated value of €4-5 million each - Projected value of completed development: €24-30 million - Total land price: €9.5 million (€1,500/m²) Urban Planning Status: - Urbanization license (roads and utilities) currently in process, reducing buyer uncertainty and increasing land value. - The Town Hall will require a guarantee (approx. 7% of the construction budget). - Construction or sale is already possible on all plots, except those closest to the road, which are pending final boundary approval (expected shortly). - Noise barriers are currently being installed in the area, significantly enhancing the residential environment. Technical Project: - Managed by a renowned architect with extensive experience and direct communication with municipal technical staff. - Geotechnical study already underway, with expected ground conditioning work to be less intensive than in neighboring plots, reducing urbanization costs.