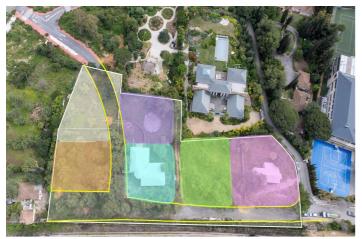

## Costa del Sol, De Gouden Mijl

Exclusive Plot for Sale. Marbella's Golden Mile We present an exceptional investment opportunity in one of the most prestigious areas of Marbella. This property consists of a total land area of 9,260 m², resulting from expropriations on an original plot of 10,800 m². Of this surface, 6,332 m² are buildable, while the remaining area is allocated to roads and open spaces, in accordance with the Detailed Study and attached parceling plans. - 6 buildable plots, each approximately 1,000 m². - Buildability: 0.26 m²/m² | Maximum height: 7.5 meters - Ideal for luxury villas with an estimated value of €4-5 million each - Projected value of completed development: €24-30 million - Total land price: €9.5 million (€1,500/m²) Urban Planning Status: - Urbanization license (roads and utilities) currently in process, reducing buyer uncertainty and increasing land value. - The Town Hall will require a guarantee (approx. 7% of the construction budget). - Construction or sale is already possible on all plots, except those closest to the road, which are pending final boundary approval (expected shortly). - Noise barriers are currently being installed in the area, significantly enhancing the residential environment. Technical Project: - Managed by a renowned architect with extensive experience and direct communication with municipal technical staff. - Geotechnical study already underway, with expected ground conditioning work to be less intensive than in neighboring plots, reducing urbanization costs.