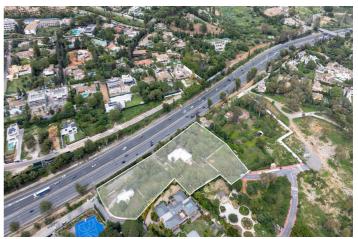

## Costa del Sol, De Gouden Mijl

Exclusive Plot for Sale. Marbella's Golden Mile We present an exceptional investment opportunity in one of the most prestigious areas of Marbella. This property consists of a total land area of 9,260 m², resulting from expropriations on an original plot of 10,800 m². Of this surface, 6,332 m² are buildable, while the remaining area is allocated to roads and open spaces, in accordance with the Detailed Study and attached parceling plans. - 6 buildable plots, each approximately 1,000 m². - Buildability: 0.26 m²/m² | Maximum height: 7.5 meters - Ideal for luxury villas with an estimated value of €4-5 million each - Projected value of completed development: €24-30 million - Total land price: €9.5 million (€1,500/m²) Urban Planning Status: - Urbanization license (roads and utilities) currently in process, reducing buyer uncertainty and increasing land value. - The Town Hall will require a guarantee (approx. 7% of the construction budget). - Construction or sale is already possible on all plots, except those closest to the road, which are pending final boundary approval (expected shortly). - Noise barriers are currently being installed in the area, significantly enhancing the residential environment. Technical Project: - Managed by a renowned architect with extensive experience and direct communication with municipal technical staff. - Geotechnical study already underway, with expected ground conditioning work to be less intensive than in neighboring plots, reducing urbanization costs.