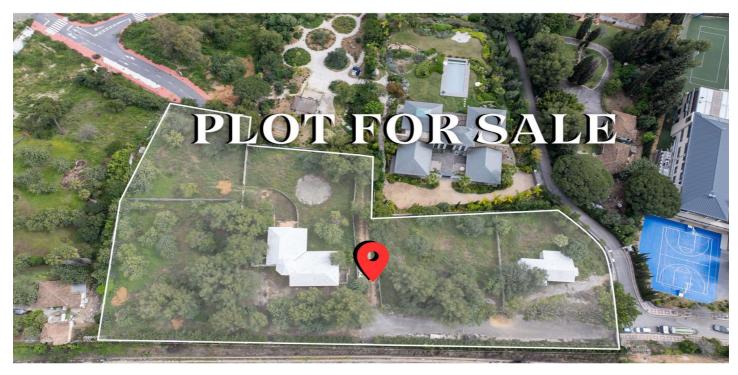

## Residential Plot for sale in The Golden Mile, Marbella

## 9,500,000 €

Reference: R5014636 Plot Size: 10,800m<sup>2</sup> Build Size: 6,332m<sup>2</sup>

## Costa del Sol, The Golden Mile

Exclusive Plot for Sale. Marbella's Golden Mile We present an exceptional investment opportunity in one of the most prestigious areas of Marbella. This property consists of a total land area of 9,260 m<sup>2</sup>, resulting from expropriations on an original plot of 10,800 m<sup>2</sup>. Of this surface, 6,332 m<sup>2</sup> are buildable, while the remaining area is allocated to roads and open spaces, in accordance with the Detailed Study and attached parceling plans. - 6 buildable plots, each approximately 1,000 m<sup>2</sup>. - Buildability: 0.26 m<sup>2</sup>/m<sup>2</sup> | Maximum height: 7.5 meters - Ideal for luxury villas with an estimated value of  $\epsilon$ 4–5 million each - Projected value of completed development:  $\epsilon$ 24–30 million - Total land price:  $\epsilon$ 9.5 million ( $\epsilon$ 1,500/m<sup>2</sup>) Urban Planning Status: - Urbanization license (roads and utilities) currently in process, reducing buyer uncertainty and increasing land value. - The Town Hall will require a guarantee (approx. 7% of the construction budget). - Construction or sale is already possible on all plots, except those closest to the road, which are pending final boundary approval (expected shortly). - Noise barriers are currently being installed in the area, significantly enhancing the residential environment. Technical Project: - Managed by a renowned architect with extensive experience and direct communication with municipal technical staff. - Geotechnical study already underway, with expected ground conditioning work to be less intensive than in neighboring plots, reducing urbanization costs.