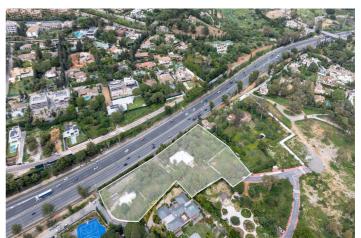

## Costa del Sol, The Golden Mile

Exclusive Plot for Sale. Marbella's Golden Mile We present an exceptional investment opportunity in one of the most prestigious areas of Marbella. This property consists of a total land area of 9,260 m<sup>2</sup>, resulting from expropriations on an original plot of 10,800 m<sup>2</sup>. Of this surface, 6,332 m<sup>2</sup> are buildable, while the remaining area is allocated to roads and open spaces, in accordance with the Detailed Study and attached parceling plans. - 6 buildable plots, each approximately 1,000 m<sup>2</sup>. - Buildability: 0.26 m<sup>2</sup>/m<sup>2</sup> | Maximum height: 7.5 meters - Ideal for luxury villas with an estimated value of  $\epsilon$ 4–5 million each - Projected value of completed development:  $\epsilon$ 24–30 million - Total land price:  $\epsilon$ 9.5 million ( $\epsilon$ 1,500/m<sup>2</sup>) Urban Planning Status: - Urbanization license (roads and utilities) currently in process, reducing buyer uncertainty and increasing land value. - The Town Hall will require a guarantee (approx. 7% of the construction budget). - Construction or sale is already possible on all plots, except those closest to the road, which are pending final boundary approval (expected shortly). - Noise barriers are currently being installed in the area, significantly enhancing the residential environment. Technical Project: - Managed by a renowned architect with extensive experience and direct communication with municipal technical staff. - Geotechnical study already underway, with expected ground conditioning work to be less intensive than in neighboring plots, reducing urbanization costs.