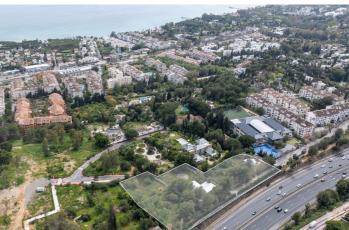

## Costa del Sol, The Golden Mile

Exclusive Plot for Sale. Marbella's Golden Mile We present an exceptional investment opportunity in one of the most prestigious areas of Marbella. This property consists of a total land area of 9,260 m<sup>2</sup>, resulting from expropriations on an original plot of 10,800 m<sup>2</sup>. Of this surface, 6,332 m<sup>2</sup> are buildable, while the remaining area is allocated to roads and open spaces, in accordance with the Detailed Study and attached parceling plans. - 6 buildable plots, each approximately 1,000 m<sup>2</sup>. - Buildability: 0.26 m<sup>2</sup>/m<sup>2</sup> | Maximum height: 7.5 meters - Ideal for luxury villas with an estimated value of  $\epsilon$ 4–5 million each - Projected value of completed development:  $\epsilon$ 24–30 million - Total land price:  $\epsilon$ 9.5 million ( $\epsilon$ 1,500/m<sup>2</sup>) Urban Planning Status: - Urbanization license (roads and utilities) currently in process, reducing buyer uncertainty and increasing land value. - The Town Hall will require a guarantee (approx. 7% of the construction budget). - Construction or sale is already possible on all plots, except those closest to the road, which are pending final boundary approval (expected shortly). - Noise barriers are currently being installed in the area, significantly enhancing the residential environment. Technical Project: - Managed by a renowned architect with extensive experience and direct communication with municipal technical staff. - Geotechnical study already underway, with expected ground conditioning work to be less intensive than in neighboring plots, reducing urbanization costs.