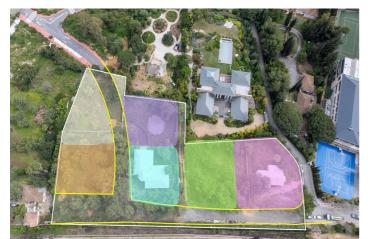

## Costa del Sol, The Golden Mile

Exclusive Plot for Sale. Marbella's Golden Mile We present an exceptional investment opportunity in one of the most prestigious areas of Marbella. This property consists of a total land area of 9,260 m<sup>2</sup>, resulting from expropriations on an original plot of 10,800 m<sup>2</sup>. Of this surface, 6,332 m<sup>2</sup> are buildable, while the remaining area is allocated to roads and open spaces, in accordance with the Detailed Study and attached parceling plans. - 6 buildable plots, each approximately 1,000 m<sup>2</sup>. - Buildability: 0.26 m<sup>2</sup>/m<sup>2</sup> | Maximum height: 7.5 meters - Ideal for luxury villas with an estimated value of  $\epsilon$ 4–5 million each - Projected value of completed development:  $\epsilon$ 24–30 million - Total land price:  $\epsilon$ 9.5 million ( $\epsilon$ 1,500/m<sup>2</sup>) Urban Planning Status: - Urbanization license (roads and utilities) currently in process, reducing buyer uncertainty and increasing land value. - The Town Hall will require a guarantee (approx. 7% of the construction budget). - Construction or sale is already possible on all plots, except those closest to the road, which are pending final boundary approval (expected shortly). - Noise barriers are currently being installed in the area, significantly enhancing the residential environment. Technical Project: - Managed by a renowned architect with extensive experience and direct communication with municipal technical staff. - Geotechnical study already underway, with expected ground conditioning work to be less intensive than in neighboring plots, reducing urbanization costs.