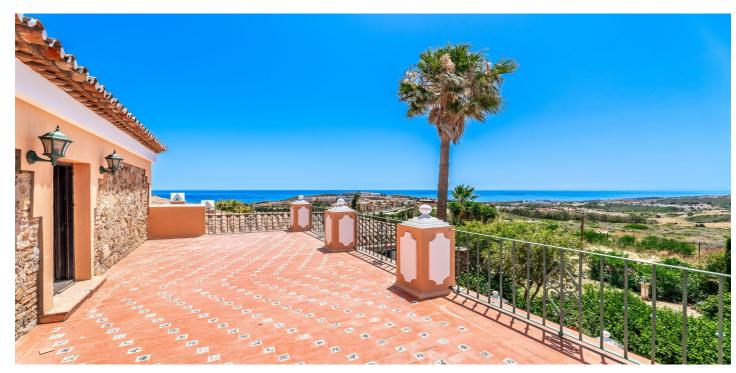

## Costa del Sol, Manilva

Located in the picturesque municipality of Manilva, Cortijo is an exceptional real estate opportunity set on a 10.000m2 (1-hectare) plot. Its prime location offers breathtaking sea views from every corner of the property, making it perfect for both private residential living and commercial ventures. Unique Project Opportunities 1. Private Residence: Transform Cortijo into a luxurious private estate with expansive grounds, providing ultimate privacy, a connection to nature, and panoramic views. Commercial Project: Cortijo offers multiple exciting business opportunities for investors: 2. Residential Complex: There is potential to build up to 9 luxury homes with a total built area of 3,106.74 m<sup>2</sup>, ideal for creating high-end residences in a stunning location. 3. Hotel or Aparthotel: Develop a hospitality complex that combines hotel rooms with residential units (up to 9 homes) within the same buildable area. Plus, there's an option to expand by 20% according to local regulations. 4. Hotel Complex Expansion: By modifying the urban planning, the total buildable area can be increased to 6,213.48 m<sup>2</sup>, with potential further expansion up to 7,456.17 m<sup>2</sup>, offering even greater development possibilities.