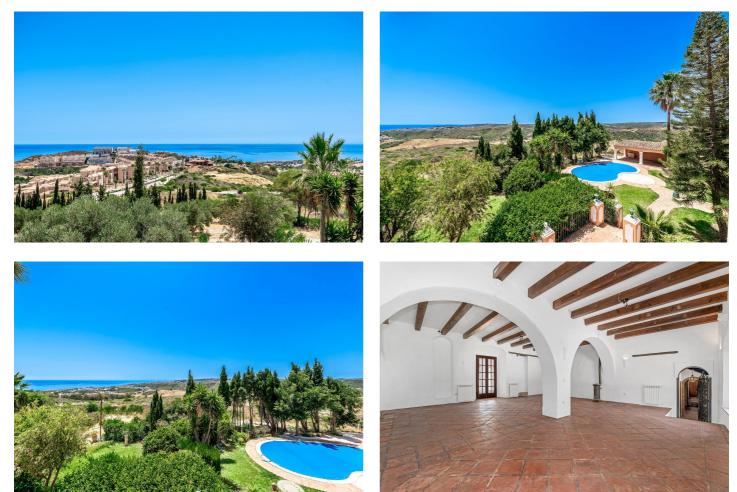

## Costa del Sol, Manilva

Located in the picturesque municipality of Manilva, Cortijo is an exceptional real estate opportunity set on a 10.000m2 (1-hectare) plot. Its prime location offers breathtaking sea views from every corner of the property, making it perfect for both private residential living and commercial ventures. Unique Project Opportunities 1. Private Residence: Transform Cortijo into a luxurious private estate with expansive grounds, providing ultimate privacy, a connection to nature, and panoramic views. Commercial Project: Cortijo offers multiple exciting business opportunities for investors: 2. Residential Complex: There is potential to build up to 9 luxury homes with a total built area of 3,106.74 m<sup>2</sup>, ideal for creating high-end residences in a stunning location. 3. Hotel or Aparthotel: Develop a hospitality complex that combines hotel rooms with residential units (up to 9 homes) within the same buildable area. Plus, there's an option to expand by 20% according to local regulations. 4. Hotel Complex Expansion: By modifying the urban planning, the total buildable area can be increased to 6,213.48 m<sup>2</sup>, with potential further expansion up to 7,456.17 m<sup>2</sup>, offering even greater development possibilities.