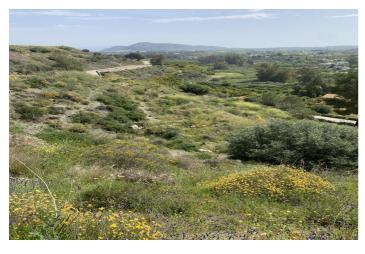

## Valle del Guadalhorce, Alhaurín el Grande

Urban Plot for Sale – Vista del Rey, Alhaurín el Grande Plot Size: 870 m² Buildable Area: Up to 25% (approx. 220 m²) Located in the sought-after urbanisation of Vista del Rey, this generous 870 m² plot offers a prime opportunity to build your dream home in a spectacular and peaceful setting. Positioned on an elevated spot, the plot boasts panoramic views of the Guadalhorce Valley and surrounding mountains. With full urban classification and permission to build up to 25%, you have the flexibility to design a spacious, modern villa with a pool, garden, and ample outdoor space. All mains services (water, electricity, and sewage) are available, and the area is well-connected, peaceful, and just minutes from the town centre, shops, schools, and golf courses. Málaga airport and the coast are within easy reach. A rare opportunity in a prestigious location—ideal for investment or self-build.