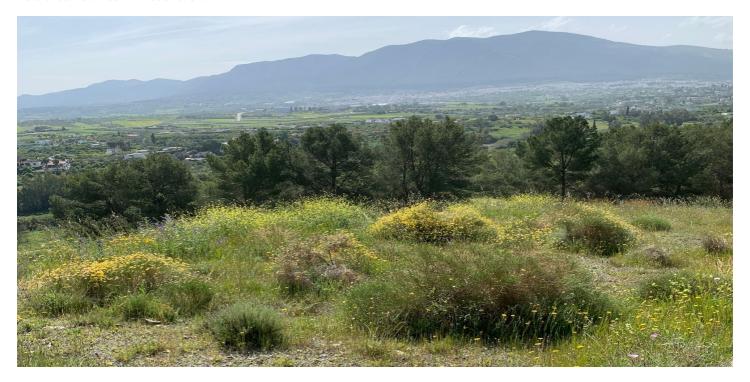

## Valle del Guadalhorce, Alhaurín el Grande

Urban Plot for Sale – Vista del Rey, Alhaurín el Grande Plot Size: 870 m² Buildable Area: Up to 25% (approx. 220 m²) Located in the sought-after urbanisation of Vista del Rey, this generous 870 m² plot offers a prime opportunity to build your dream home in a spectacular and peaceful setting. Positioned on an elevated spot, the plot boasts panoramic views of the Guadalhorce Valley and surrounding mountains. With full urban classification and permission to build up to 25%, you have the flexibility to design a spacious, modern villa with a pool, garden, and ample outdoor space. All mains services (water, electricity, and sewage) are available, and the area is well-connected, peaceful, and just minutes from the town centre, shops, schools, and golf courses. Málaga airport and the coast are within easy reach. A rare opportunity in a prestigious location—ideal for investment or self-build.