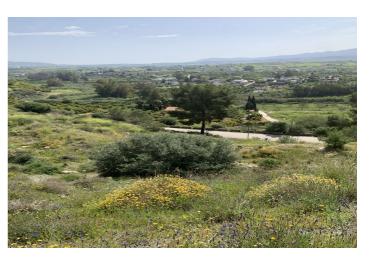

## Valle del Guadalhorce, Alhaurín el Grande

Urban Plot for Sale – Vista del Rey, Alhaurín el Grande Plot Size: 870 m² Buildable Area: Up to 25% (approx. 220 m²) Located in the sought-after urbanisation of Vista del Rey, this generous 870 m² plot offers a prime opportunity to build your dream home in a spectacular and peaceful setting. Positioned on an elevated spot, the plot boasts panoramic views of the Guadalhorce Valley and surrounding mountains. With full urban classification and permission to build up to 25%, you have the flexibility to design a spacious, modern villa with a pool, garden, and ample outdoor space. All mains services (water, electricity, and sewage) are available, and the area is well-connected, peaceful, and just minutes from the town centre, shops, schools, and golf courses. Málaga airport and the coast are within easy reach. A rare opportunity in a prestigious location—ideal for investment or self-build.