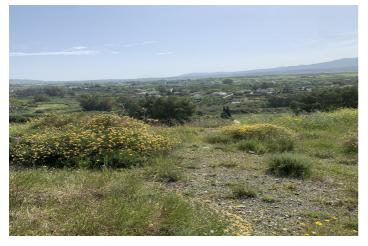

## Valle del Guadalhorce, Alhaurín el Grande

Urban Plot for Sale – Vista del Rey, Alhaurín el Grande Plot Size: 870 m² Buildable Area: Up to 25% (approx. 220 m²) Located in the sought-after urbanisation of Vista del Rey, this generous 870 m² plot offers a prime opportunity to build your dream home in a spectacular and peaceful setting. Positioned on an elevated spot, the plot boasts panoramic views of the Guadalhorce Valley and surrounding mountains. With full urban classification and permission to build up to 25%, you have the flexibility to design a spacious, modern villa with a pool, garden, and ample outdoor space. All mains services (water, electricity, and sewage) are available, and the area is well-connected, peaceful, and just minutes from the town centre, shops, schools, and golf courses. Málaga airport and the coast are within easy reach. A rare opportunity in a prestigious location—ideal for investment or self-build.