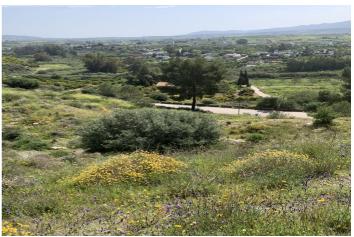

## Valle del Guadalhorce, Alhaurín el Grande

Urban Plot for Sale – Vista del Rey, Alhaurín el Grande Plot Size: 870 m² Buildable Area: Up to 25% (approx. 220 m²) Located in the sought-after urbanisation of Vista del Rey, this generous 870 m² plot offers a prime opportunity to build your dream home in a spectacular and peaceful setting. Positioned on an elevated spot, the plot boasts panoramic views of the Guadalhorce Valley and surrounding mountains. With full urban classification and permission to build up to 25%, you have the flexibility to design a spacious, modern villa with a pool, garden, and ample outdoor space. All mains services (water, electricity, and sewage) are available, and the area is well-connected, peaceful, and just minutes from the town centre, shops, schools, and golf courses. Málaga airport and the coast are within easy reach. A rare opportunity in a prestigious location—ideal for investment or self-build.