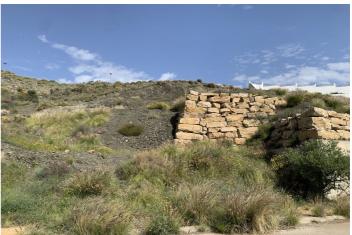

## Valle del Guadalhorce, Alhaurín el Grande

Urban Plots for Sale – Vista del Rey, Alhaurín el Grande Total Plot Size: Approx. 1,600 m² (two adjacent plots of 800 m² each) Buildable Area: Up to 25% per plot (approx. 200 m² each) Located in the prestigious Vista del Rey urbanisation, these two adjacent urban plots of 800 m² each are available for sale together or separately. This is a fantastic opportunity to build one or two bespoke homes in a peaceful and scenic setting. Set on elevated ground, both plots enjoy stunning panoramic views of the Guadalhorce Valley and surrounding mountains. With full urban classification and permission to build up to 25%, there's plenty of flexibility to design spacious, modern villas with pools, gardens, and generous outdoor living areas. All mains services (water, electricity, and sewage) are available. The area is well-connected, just minutes from the centre of Alhaurín el Grande, shops, schools, and golf courses. Málaga airport and the coast are within easy reach. A rare opportunity in a prime location—ideal for investment, development, or self-build.