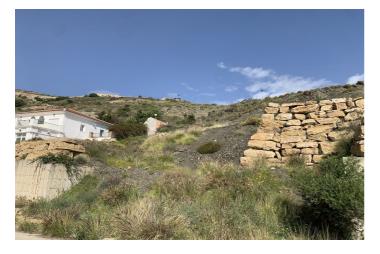

## Valle del Guadalhorce, Alhaurín el Grande

Urban Plots for Sale – Vista del Rey, Alhaurín el Grande Total Plot Size: Approx. 1,600 m² (two adjacent plots of 800 m² each) Buildable Area: Up to 25% per plot (approx. 200 m² each) Located in the prestigious Vista del Rey urbanisation, these two adjacent urban plots of 800 m² each are available for sale together or separately. This is a fantastic opportunity to build one or two bespoke homes in a peaceful and scenic setting. Set on elevated ground, both plots enjoy stunning panoramic views of the Guadalhorce Valley and surrounding mountains. With full urban classification and permission to build up to 25%, there's plenty of flexibility to design spacious, modern villas with pools, gardens, and generous outdoor living areas. All mains services (water, electricity, and sewage) are available. The area is well-connected, just minutes from the centre of Alhaurín el Grande, shops, schools, and golf courses. Málaga airport and the coast are within easy reach. A rare opportunity in a prime location—ideal for investment, development, or self-build.