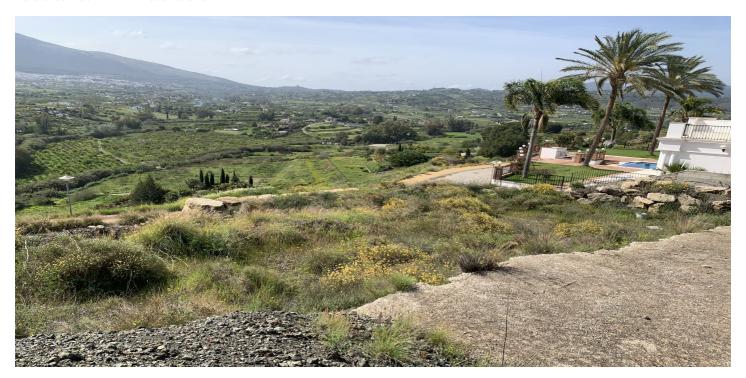

## Valle del Guadalhorce, Alhaurín el Grande

Urban Plots for Sale – Vista del Rey, Alhaurín el Grande Total Plot Size: Approx. 1,600 m² (two adjacent plots of 800 m² each) Buildable Area: Up to 25% per plot (approx. 200 m² each) Located in the prestigious Vista del Rey urbanisation, these two adjacent urban plots of 800 m² each are available for sale together or separately. This is a fantastic opportunity to build one or two bespoke homes in a peaceful and scenic setting. Set on elevated ground, both plots enjoy stunning panoramic views of the Guadalhorce Valley and surrounding mountains. With full urban classification and permission to build up to 25%, there's plenty of flexibility to design spacious, modern villas with pools, gardens, and generous outdoor living areas. All mains services (water, electricity, and sewage) are available. The area is well-connected, just minutes from the centre of Alhaurín el Grande, shops, schools, and golf courses. Málaga airport and the coast are within easy reach. A rare opportunity in a prime location—ideal for investment, development, or self-build.