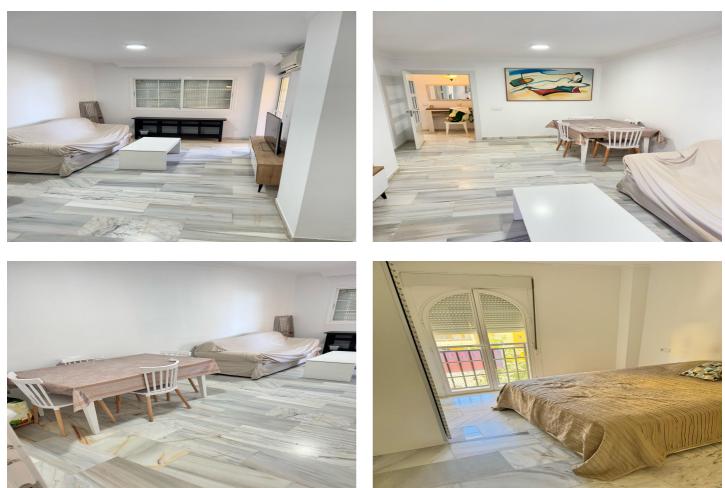

-111 m2

- -3 bedrooms
- -2 bathrooms
- -Closed kitchen
- -Built-in wardrobes
- -Air conditioning
- -2 parking spaces
- -Storage room
- -Communal pool
- -Common areas

Contact me for more information.

Pool Communal Garden Communal **Orientation** South

Setting Urbanisation Close To Shops Close To Town Town Furniture Part Furnished Parking Underground Garage Climate Control Air Conditioning

Condition Good Excellent