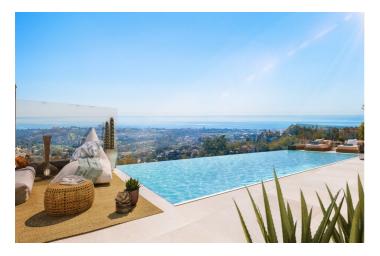

## Коста дель Соль, Бенахавис

Этот проект представляет собой уникальную концепцию, ориентированную на передовой дизайн и абсолютную роскошь, соответствующую требованиям самых взыскательных клиентов. Вилла расположена в охраняемом ландшафтном саду и оснащена интеллектуальной системой управления домом. Она обеспечивает безопасность, комфорт, удобство и энергоэффективность, позволяя управлять устройствами через приложение на смартфоне или другое подключенное устройство. Первый этаж — это открытое пространство с панорамными окнами от пола до потолка, что позволяет естественному свету проникать внутрь с юговосточной стороны. Виллы спроектированы с учетом климата: просторные террасы на первом этаже, большие балконы у каждой из трех спален на втором этаже и терраса на крыше площадью 63м² с панорамными видами. В подвале предусмотрены окна для естественного освещения. Во время строительства покупатель может изменить размеры помещений. По плану — 2 спальни и большой кинотеатр, однако одну спальню можно заменить на просторную игровую или кино-зону. Бассейн гармонично соединён с домом, отражая синий цвет по всему интерьеру. Лифт соединяет все четыре уровня — от подвала до террасы на крыше. Интерьеры выполнены по индивидуальному заказу и являются воплощением совершенства. Это одна из лучших дизайнерских вилл в Марбелье.

## Характеристики:

 Функции
 Ориентация
 Виды

 Частная терраса
 Юго -Восток
 Море

Ванная комната Панорамный

Приспособленные шкафы

Джакузи Domotics Подвал

 Параметр
 Состояние
 Бассейн

 Рядом с морем
 Новое строительство
 Частный