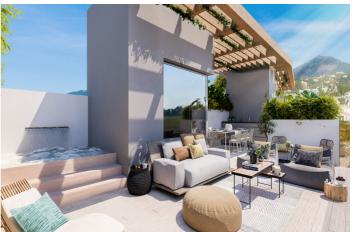

## Коста дель Соль, Бенахавис

Этот проект представляет собой уникальную концепцию, ориентированную на передовой дизайн и абсолютную роскошь, соответствующую требованиям самых взыскательных клиентов. Вилла расположена в охраняемом ландшафтном саду и оснащена интеллектуальной системой управления домом. Она обеспечивает безопасность, комфорт, удобство и энергоэффективность, позволяя управлять устройствами через приложение на смартфоне или другое подключенное устройство. Первый этаж — это открытое пространство с панорамными окнами от пола до потолка, что позволяет естественному свету проникать внутрь с юговосточной стороны. Виллы спроектированы с учетом климата: просторные террасы на первом этаже, большие балконы у каждой из трех спален на втором этаже и терраса на крыше площадью 63м² с панорамными видами. В подвале предусмотрены окна для естественного освещения. Во время строительства покупатель может изменить размеры помещений. По плану — 2 спальни и большой кинотеатр, однако одну спальню можно заменить на просторную игровую или кино-зону. Бассейн гармонично соединён с домом, отражая синий цвет по всему интерьеру. Лифт соединяет все четыре уровня — от подвала до террасы на крыше. Интерьеры выполнены по индивидуальному заказу и являются воплощением совершенства. Это одна из лучших дизайнерских вилл в Марбелье.