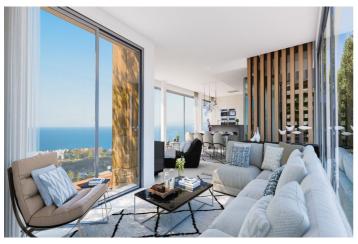

## Коста дель Соль, Бенахавис

Этот проект представляет собой уникальную концепцию, ориентированную на передовой дизайн и абсолютную роскошь, соответствующую требованиям самых взыскательных клиентов. Вилла расположена в охраняемом ландшафтном саду и оснащена интеллектуальной системой управления домом. Она обеспечивает безопасность, комфорт, удобство и энергоэффективность, позволяя управлять устройствами через приложение на смартфоне или другое подключенное устройство. Первый этаж — это открытое пространство с панорамными окнами от пола до потолка, что позволяет естественному свету проникать внутрь с юговосточной стороны. Виллы спроектированы с учетом климата: просторные террасы на первом этаже, большие балконы у каждой из трех спален на втором этаже и терраса на крыше площадью 63м² с панорамными видами. В подвале предусмотрены окна для естественного освещения. Во время строительства покупатель может изменить размеры помещений. По плану — 2 спальни и большой кинотеатр, однако одну спальню можно заменить на просторную игровую или кино-зону. Бассейн гармонично соединён с домом, отражая синий цвет по всему интерьеру. Лифт соединяет все четыре уровня — от подвала до террасы на крыше. Интерьеры выполнены по индивидуальному заказу и являются воплощением совершенства. Это одна из лучших дизайнерских вилл в Марбелье.