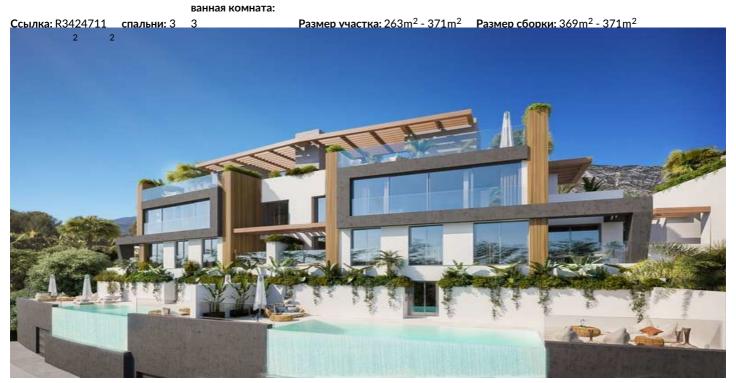

## Semi-Detached House for sale in Benahavís, Benahavís

1 490 000 -

1 690 000 €

## Коста дель Соль, Бенахавис

Этот проект представляет собой уникальную концепцию, ориентированную на передовой дизайн и абсолютную роскошь, соответствующую требованиям самых взыскательных клиентов. Вилла расположена в охраняемом ландшафтном саду и оснащена интеллектуальной системой управления домом. Она обеспечивает безопасность, комфорт, удобство и энергоэффективность, позволяя управлять устройствами через приложение на смартфоне или другое подключенное устройство. Первый этаж — это открытое пространство с панорамными окнами от пола до потолка, что позволяет естественному свету проникать внутрь с юговосточной стороны. Виллы спроектированы с учетом климата: просторные террасы на первом этаже, большие балконы у каждой из трех спален на втором этаже и терраса на крыше площадью 63м² с панорамными видами. В подвале предусмотрены окна для естественного освещения. Во время строительства покупатель может изменить размеры помещений. По плану — 2 спальни и большой кинотеатр, однако одну спальню можно заменить на просторную игровую или кино-зону. Бассейн гармонично соединён с домом, отражая синий цвет по всему интерьеру. Лифт соединяет все четыре уровня — от подвала до террасы на крыше. Интерьеры выполнены по индивидуальному заказу и являются воплощением совершенства. Это одна из лучших дизайнерских вилл в Марбелье.