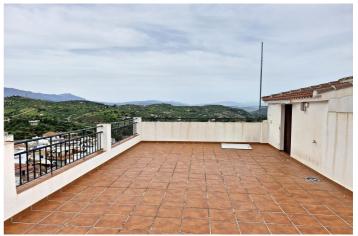

## Sierra de las Nieves, Guaro

Spacious 7-Bedroom Townhouse with Garage, Garden, Wine Cellar & Panoramic Roof Terrace in Guaro Village. Nestled in the charming village of Guaro, this expansive three-level townhouse offers over 300m² of living space, making it a perfect option for large families, those seeking multi-generational living, or even a boutique rural guesthouse project. The ground floor features a huge private garage with space for up to three vehicles, as well as a wine cellar. From the entrance, a staircase leads up to the main living areas. On the first floor, you'll find a spacious main lounge and dining area complete with a fireplace, a double bedroom, family bathroom, and a large, fully fitted kitchen. The kitchen opens onto a private patio, which offers independent access to the street and leads to a rear terraced garden, ideal for outdoor dining, gardening, or relaxing in the sun. The second level hosts five generously sized double bedrooms and a second bathroom, while the top level features an additional room that opens onto a large rooftop terrace with stunning panoramic views over the countryside and village, perfect for sunset evenings or morning coffee with a view. Comfort is ensured year-round with oil central heating and air conditioning, and the property boasts easy access to the main road, making it convenient for commuting or exploring the surrounding region. This unique property blends traditional village charm with substantial indoor and outdoor space, perfect as a family home, guesthouse, or countryside retreat with excellent potential.