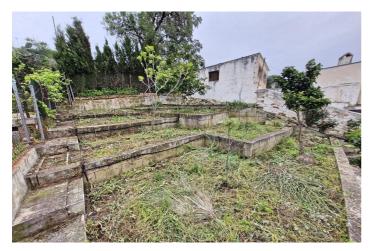

## Sierra de las Nieves, Guaro

Spacious 7-Bedroom Townhouse with Garage, Garden, Wine Cellar & Panoramic Roof Terrace in Guaro Village. Nestled in the charming village of Guaro, this expansive three-level townhouse offers over 300m² of living space, making it a perfect option for large families, those seeking multi-generational living, or even a boutique rural guesthouse project. The ground floor features a huge private garage with space for up to three vehicles, as well as a wine cellar. From the entrance, a staircase leads up to the main living areas. On the first floor, you'll find a spacious main lounge and dining area complete with a fireplace, a double bedroom, family bathroom, and a large, fully fitted kitchen. The kitchen opens onto a private patio, which offers independent access to the street and leads to a rear terraced garden, ideal for outdoor dining, gardening, or relaxing in the sun. The second level hosts five generously sized double bedrooms and a second bathroom, while the top level features an additional room that opens onto a large rooftop terrace with stunning panoramic views over the countryside and village, perfect for sunset evenings or morning coffee with a view. Comfort is ensured year-round with oil central heating and air conditioning, and the property boasts easy access to the main road, making it convenient for commuting or exploring the surrounding region. This unique property blends traditional village charm with substantial indoor and outdoor space, perfect as a family home, guesthouse, or countryside retreat with excellent potential.