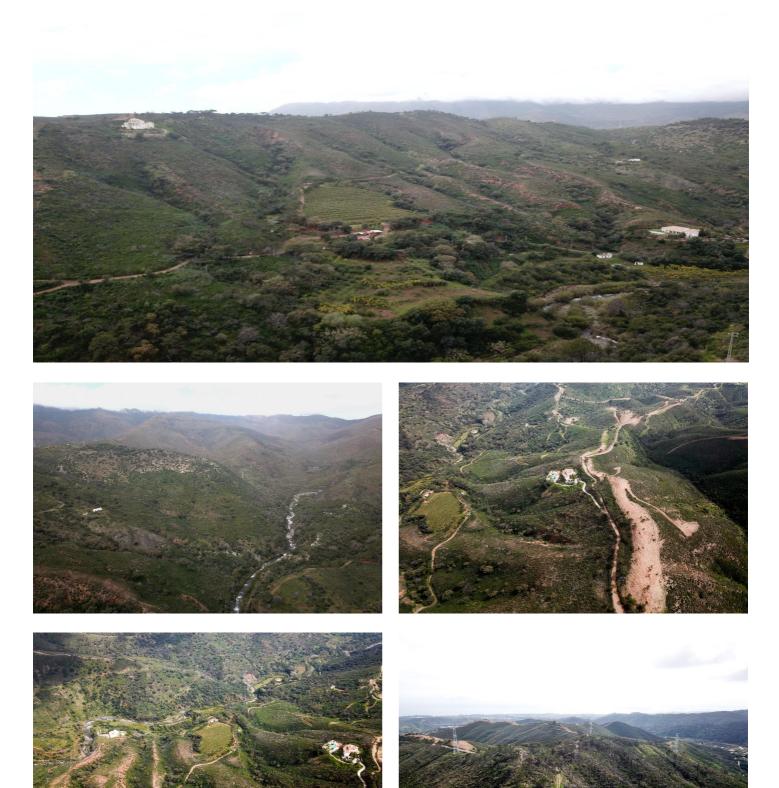

## Costa del Sol, Estepona

Exclusive Rustic Estate in Estepona – 59 Hectares of Privacy and Nature Located just 5.8 km from the coast, this impressive 59 hectare estate in a special natural setting offers a very private space, surrounded by nature and with great views of the coast and Gibraltar. It is a unique property on the market, offering the peace and quiet of a rural setting and the easy access to everything the Costa del Sol has to offer. There is plenty of water, with the River Castor running along the western boundary, and the property has the right to use water from the river for irrigation, ensuring a green and fertile landscape all year round. There is a basic construction project in progress for a luxury villa (500 m2) in the upper part of the estate, offering the possibility to design an exclusive residence in an unparalleled location. The land can also be split into four smaller parts, with each part having about 15 hectares and a house. This is a great investment opportunity. This property is worth as much as a villa with a 1,500 m<sup>2</sup> plot, but it has the advantage of being bigger and more likely to increase in value. Finally, it would be possible to develop an eco-sustainable hotel project based on the new Law for the Promotion of Sustainability of the Territory of Andalusia, but this would depend on municipal approval by the Estepona Town Hall. This is a unique property on the Costa del Sol, perfect for those looking for a private residence and for investors. Come and see it for yourself to see how much potential it has!