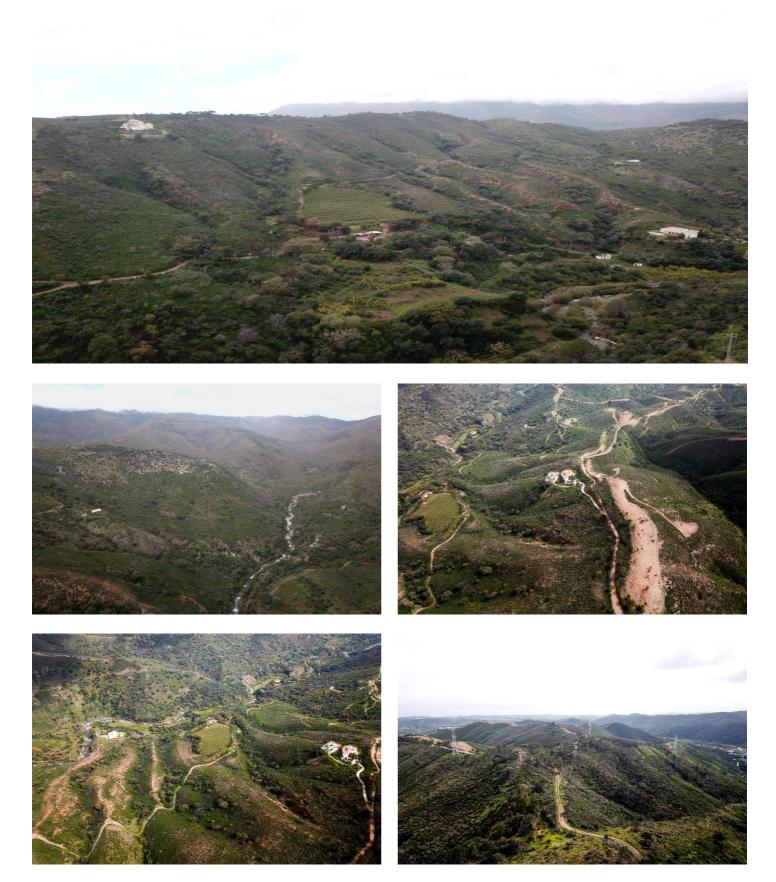

## Costa del Sol, Estepona

Exclusive Rustic Estate in Estepona – 59 Hectares of Privacy and Nature Located just 5.8 km from the coast, this impressive 59 hectare estate in a special natural setting offers a very private space, surrounded by nature and with great views of the coast and Gibraltar. It is a unique property on the market, offering the peace and quiet of a rural setting and the easy access to everything the Costa del Sol has to offer. There is plenty of water, with the River Castor running along the western boundary, and the property has the right to use water from the river for irrigation, ensuring a green and fertile landscape all year round. There is a basic construction project in progress for a luxury villa (500 m2) in the upper part of the estate, offering the possibility to design an exclusive residence in an unparalleled location. The land can also be split into four smaller parts, with each part having about 15 hectares and a house. This is a great investment opportunity. This property is worth as much as a villa with a 1,500 m<sup>2</sup> plot, but it has the advantage of being bigger and more likely to increase in value. Finally, it would be possible to develop an eco-sustainable hotel project based on the new Law for the Promotion of Sustainability of the Territory of Andalusia, but this would depend on municipal approval by the Estepona Town Hall. This is a unique property on the Costa del Sol, perfect for those looking for a private residence and for investors. Come and see it for yourself to see how much potential it has!