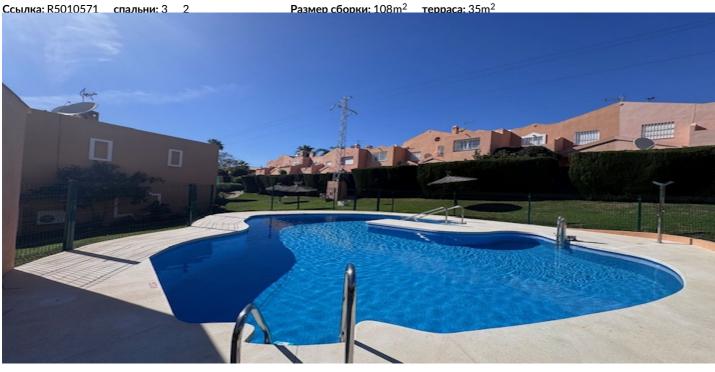

## 370 000 €

ванная комната: 2

**Размер сборки:** 108m<sup>2</sup> терраса: 35m<sup>2</sup>

## Характеристики:

**Функции** Покрытая терраса **Бассейн** Коммунальный

**Ориентация** Юг **Состояние** Хороший