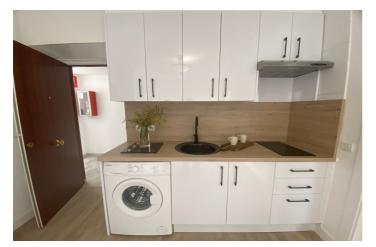

## Costa del Sol, Torremuelle

This modern apartment, just a few steps from the beach, offers a prime location with easy access to shops, restaurants and schools. Facing east and west, it receives plenty of natural light throughout the day. The property has a fully equipped, renovated kitchen, fitted wardrobes and marble bathrooms, ensuring comfort and style. The building has an elevator and excellent community maintenance. Its attractions include two community pools, one of which is for children, hot/cold air conditioning and a safe. Just 5-10 minutes from golf courses and tennis courts, it is ideal for sports lovers. Its high rental potential and proximity to the sea make it an excellent investment. In addition, it has a tourist license, which allows it to be used as a holiday rental. Apartment, Near Beach, Equipped Kitchen, Community Parking, Communal Pool, Facing: East and West Views: City, Garden, Mountains Features: 2 Community Pools, 5-10 minutes to Golf Course, 5-10 minutes to shops, Air Conditioning Hot/Cold, Children's Pool, Close to all Amenities, Close to schools, Conveniently Situated Tennis, Fitted Wardrobes, Good Rental Potential, Good Road Access, Investment Property, Lift, Marble Bathroom, Renovated, Renovated kitchen, Safe Box, Walking distance to beach, Walking distance to rest., Walking distance to shops, Walking distance to t. centre, Well maintained community, Well presented