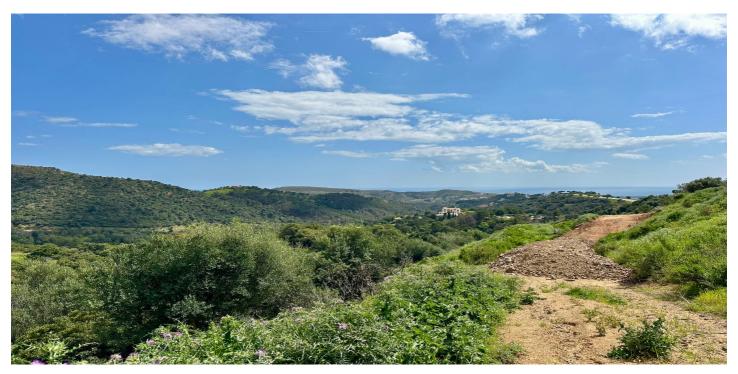

## Costa del Sol, Benahavís

Located in the prestigious enclave of Montemayor, Benahavís, this stunning 2,996 m² plot offers a privileged natural setting and panoramic sea views. With a southeast orientation, Plot D4 enjoys excellent sunlight and a peaceful atmosphere surrounded by nature. It has a maximum buildable area of 657.5 m² of interior space, plus 200 m² of terraces, allowing for the design of a spectacular villa with up to 6 bedrooms and 6 bathrooms. The plot already has a building license, making it easier to start construction immediately. Just a 4-minute drive from the Montemayor-Marbella Club entrance, this exclusive area of the Costa del Sol is synonymous with luxury, privacy, and prestige. It is also well connected to Málaga via the A7 and AP7 motorways. Málaga and Gibraltar airports are both approximately 70 km away, with a travel time of around 60 minutes. A unique opportunity to build your dream home in one of the most sought-after locations on the Costa del Sol. For more information, feel free to contact us.