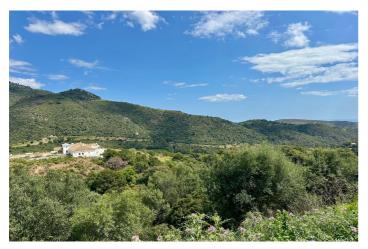

## Costa del Sol, Benahavís

Located in the prestigious enclave of Montemayor, Benahavís, this stunning 2,996 m² plot offers a privileged natural setting and panoramic sea views. With a southeast orientation, Plot D4 enjoys excellent sunlight and a peaceful atmosphere surrounded by nature. It has a maximum buildable area of 657.5 m² of interior space, plus 200 m² of terraces, allowing for the design of a spectacular villa with up to 6 bedrooms and 6 bathrooms. The plot already has a building license, making it easier to start construction immediately. Just a 4-minute drive from the Montemayor-Marbella Club entrance, this exclusive area of the Costa del Sol is synonymous with luxury, privacy, and prestige. It is also well connected to Málaga via the A7 and AP7 motorways. Málaga and Gibraltar airports are both approximately 70 km away, with a travel time of around 60 minutes. A unique opportunity to build your dream home in one of the most sought-after locations on the Costa del Sol. For more information, feel free to contact us.