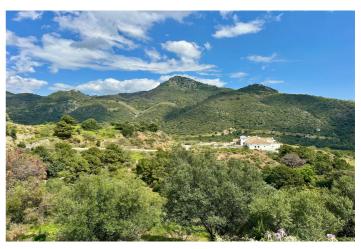

## Costa del Sol, Benahavís

Located in the prestigious enclave of Montemayor, Benahavís, this stunning 2,996 m² plot offers a privileged natural setting and panoramic sea views. With a southeast orientation, Plot D4 enjoys excellent sunlight and a peaceful atmosphere surrounded by nature. It has a maximum buildable area of 657.5 m² of interior space, plus 200 m² of terraces, allowing for the design of a spectacular villa with up to 6 bedrooms and 6 bathrooms. The plot already has a building license, making it easier to start construction immediately. Just a 4-minute drive from the Montemayor-Marbella Club entrance, this exclusive area of the Costa del Sol is synonymous with luxury, privacy, and prestige. It is also well connected to Málaga via the A7 and AP7 motorways. Málaga and Gibraltar airports are both approximately 70 km away, with a travel time of around 60 minutes. A unique opportunity to build your dream home in one of the most sought-after locations on the Costa del Sol. For more information, feel free to contact us.