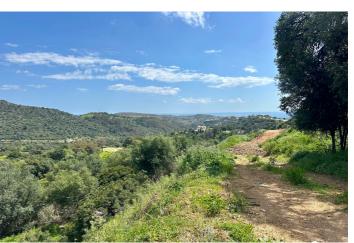

## Costa del Sol, Benahavís

Located in the prestigious enclave of Montemayor, Benahavís, this stunning 2,996 m² plot offers a privileged natural setting and panoramic sea views. With a southeast orientation, Plot D4 enjoys excellent sunlight and a peaceful atmosphere surrounded by nature. It has a maximum buildable area of 657.5 m² of interior space, plus 200 m² of terraces, allowing for the design of a spectacular villa with up to 6 bedrooms and 6 bathrooms. The plot already has a building license, making it easier to start construction immediately. Just a 4-minute drive from the Montemayor-Marbella Club entrance, this exclusive area of the Costa del Sol is synonymous with luxury, privacy, and prestige. It is also well connected to Málaga via the A7 and AP7 motorways. Málaga and Gibraltar airports are both approximately 70 km away, with a travel time of around 60 minutes. A unique opportunity to build your dream home in one of the most sought-after locations on the Costa del Sol. For more information, feel free to contact us.