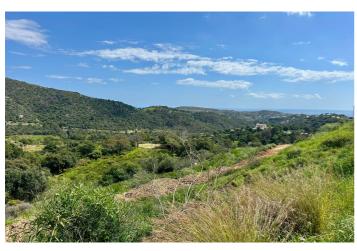

## Costa del Sol, Benahavís

Located in the prestigious enclave of Montemayor, Benahavís, this stunning 2,996 m² plot offers a privileged natural setting and panoramic sea views. With a southeast orientation, Plot D4 enjoys excellent sunlight and a peaceful atmosphere surrounded by nature. It has a maximum buildable area of 657.5 m² of interior space, plus 200 m² of terraces, allowing for the design of a spectacular villa with up to 6 bedrooms and 6 bathrooms. The plot already has a building license, making it easier to start construction immediately. Just a 4-minute drive from the Montemayor-Marbella Club entrance, this exclusive area of the Costa del Sol is synonymous with luxury, privacy, and prestige. It is also well connected to Málaga via the A7 and AP7 motorways. Málaga and Gibraltar airports are both approximately 70 km away, with a travel time of around 60 minutes. A unique opportunity to build your dream home in one of the most sought-after locations on the Costa del Sol. For more information, feel free to contact us.