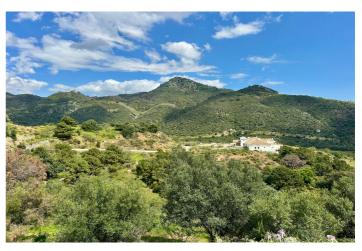

## Costa del Sol, Benahavís

Located in the prestigious enclave of Montemayor, Benahavís, this stunning 2,996 m² plot offers a privileged natural setting and panoramic sea views. With a southeast orientation, Plot D4 enjoys excellent sunlight and a peaceful atmosphere surrounded by nature. It has a maximum buildable area of 657.5 m² of interior space, plus 200 m² of terraces, allowing for the design of a spectacular villa with up to 6 bedrooms and 6 bathrooms. The plot already has a building license, making it easier to start construction immediately. Just a 4-minute drive from the Montemayor-Marbella Club entrance, this exclusive area of the Costa del Sol is synonymous with luxury, privacy, and prestige. It is also well connected to Málaga via the A7 and AP7 motorways. Málaga and Gibraltar airports are both approximately 70 km away, with a travel time of around 60 minutes. A unique opportunity to build your dream home in one of the most sought-after locations on the Costa del Sol. For more information, feel free to contact us.