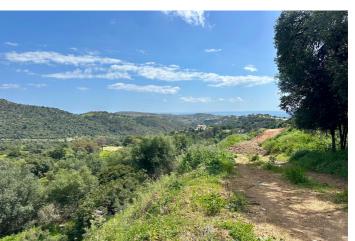

## Costa del Sol, Benahavís

Located in the prestigious enclave of Montemayor, Benahavís, this stunning 2,996 m² plot offers a privileged natural setting and panoramic sea views. With a southeast orientation, Plot D4 enjoys excellent sunlight and a peaceful atmosphere surrounded by nature. It has a maximum buildable area of 657.5 m² of interior space, plus 200 m² of terraces, allowing for the design of a spectacular villa with up to 6 bedrooms and 6 bathrooms. The plot already has a building license, making it easier to start construction immediately. Just a 4-minute drive from the Montemayor-Marbella Club entrance, this exclusive area of the Costa del Sol is synonymous with luxury, privacy, and prestige. It is also well connected to Málaga via the A7 and AP7 motorways. Málaga and Gibraltar airports are both approximately 70 km away, with a travel time of around 60 minutes. A unique opportunity to build your dream home in one of the most sought-after locations on the Costa del Sol. For more information, feel free to contact us.