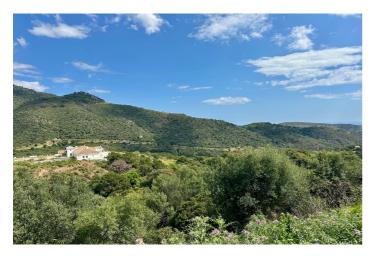

## Costa del Sol, Benahavís

Located in the prestigious enclave of Montemayor, Benahavís, this stunning 2,996 m² plot offers a privileged natural setting and panoramic sea views. With a southeast orientation, Plot D4 enjoys excellent sunlight and a peaceful atmosphere surrounded by nature. It has a maximum buildable area of 657.5 m² of interior space, plus 200 m² of terraces, allowing for the design of a spectacular villa with up to 6 bedrooms and 6 bathrooms. The plot already has a building license, making it easier to start construction immediately. Just a 4-minute drive from the Montemayor-Marbella Club entrance, this exclusive area of the Costa del Sol is synonymous with luxury, privacy, and prestige. It is also well connected to Málaga via the A7 and AP7 motorways. Málaga and Gibraltar airports are both approximately 70 km away, with a travel time of around 60 minutes. A unique opportunity to build your dream home in one of the most sought-after locations on the Costa del Sol. For more information, feel free to contact us.