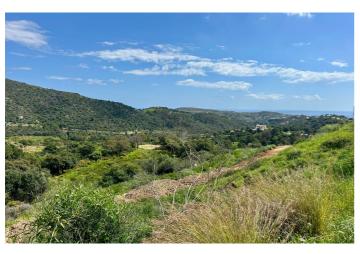

## Costa del Sol, Benahavís

Located in the prestigious enclave of Montemayor, Benahavís, this stunning 2,996 m² plot offers a privileged natural setting and panoramic sea views. With a southeast orientation, Plot D4 enjoys excellent sunlight and a peaceful atmosphere surrounded by nature. It has a maximum buildable area of 657.5 m² of interior space, plus 200 m² of terraces, allowing for the design of a spectacular villa with up to 6 bedrooms and 6 bathrooms. The plot already has a building license, making it easier to start construction immediately. Just a 4-minute drive from the Montemayor-Marbella Club entrance, this exclusive area of the Costa del Sol is synonymous with luxury, privacy, and prestige. It is also well connected to Málaga via the A7 and AP7 motorways. Málaga and Gibraltar airports are both approximately 70 km away, with a travel time of around 60 minutes. A unique opportunity to build your dream home in one of the most sought-after locations on the Costa del Sol. For more information, feel free to contact us.