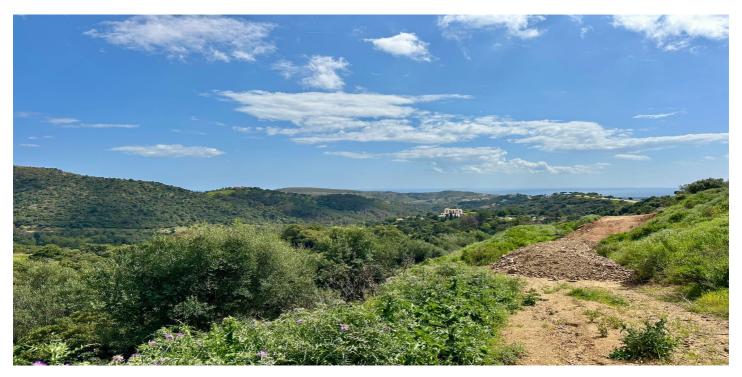

## Costa del Sol, Benahavís

Located in the prestigious enclave of Montemayor, Benahavís, this stunning 2,996 m² plot offers a privileged natural setting and panoramic sea views. With a southeast orientation, Plot D4 enjoys excellent sunlight and a peaceful atmosphere surrounded by nature. It has a maximum buildable area of 657.5 m² of interior space, plus 200 m² of terraces, allowing for the design of a spectacular villa with up to 6 bedrooms and 6 bathrooms. The plot already has a building license, making it easier to start construction immediately. Just a 4-minute drive from the Montemayor-Marbella Club entrance, this exclusive area of the Costa del Sol is synonymous with luxury, privacy, and prestige. It is also well connected to Málaga via the A7 and AP7 motorways. Málaga and Gibraltar airports are both approximately 70 km away, with a travel time of around 60 minutes. A unique opportunity to build your dream home in one of the most sought-after locations on the Costa del Sol. For more information, feel free to contact us.