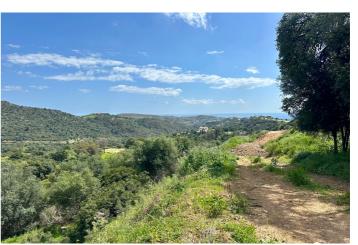

## Costa del Sol, Benahavís

Located in the prestigious enclave of Montemayor, Benahavís, this stunning 2,996 m² plot offers a privileged natural setting and panoramic sea views. With a southeast orientation, Plot D4 enjoys excellent sunlight and a peaceful atmosphere surrounded by nature. It has a maximum buildable area of 657.5 m² of interior space, plus 200 m² of terraces, allowing for the design of a spectacular villa with up to 6 bedrooms and 6 bathrooms. The plot already has a building license, making it easier to start construction immediately. Just a 4-minute drive from the Montemayor-Marbella Club entrance, this exclusive area of the Costa del Sol is synonymous with luxury, privacy, and prestige. It is also well connected to Málaga via the A7 and AP7 motorways. Málaga and Gibraltar airports are both approximately 70 km away, with a travel time of around 60 minutes. A unique opportunity to build your dream home in one of the most sought-after locations on the Costa del Sol. For more information, feel free to contact us.