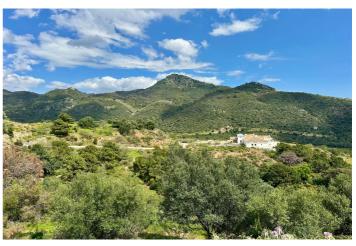

## Costa del Sol, Benahavís

Located in the prestigious enclave of Montemayor, Benahavís, this stunning 2,996 m² plot offers a privileged natural setting and panoramic sea views. With a southeast orientation, Plot D4 enjoys excellent sunlight and a peaceful atmosphere surrounded by nature. It has a maximum buildable area of 657.5 m² of interior space, plus 200 m² of terraces, allowing for the design of a spectacular villa with up to 6 bedrooms and 6 bathrooms. The plot already has a building license, making it easier to start construction immediately. Just a 4-minute drive from the Montemayor-Marbella Club entrance, this exclusive area of the Costa del Sol is synonymous with luxury, privacy, and prestige. It is also well connected to Málaga via the A7 and AP7 motorways. Málaga and Gibraltar airports are both approximately 70 km away, with a travel time of around 60 minutes. A unique opportunity to build your dream home in one of the most sought-after locations on the Costa del Sol. For more information, feel free to contact us.