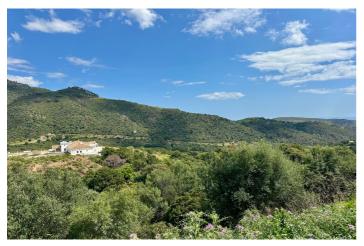

## Costa del Sol, Benahavís

Located in the prestigious enclave of Montemayor, Benahavís, this stunning 2,996 m² plot offers a privileged natural setting and panoramic sea views. With a southeast orientation, Plot D4 enjoys excellent sunlight and a peaceful atmosphere surrounded by nature. It has a maximum buildable area of 657.5 m² of interior space, plus 200 m² of terraces, allowing for the design of a spectacular villa with up to 6 bedrooms and 6 bathrooms. The plot already has a building license, making it easier to start construction immediately. Just a 4-minute drive from the Montemayor-Marbella Club entrance, this exclusive area of the Costa del Sol is synonymous with luxury, privacy, and prestige. It is also well connected to Málaga via the A7 and AP7 motorways. Málaga and Gibraltar airports are both approximately 70 km away, with a travel time of around 60 minutes. A unique opportunity to build your dream home in one of the most sought-after locations on the Costa del Sol. For more information, feel free to contact us.