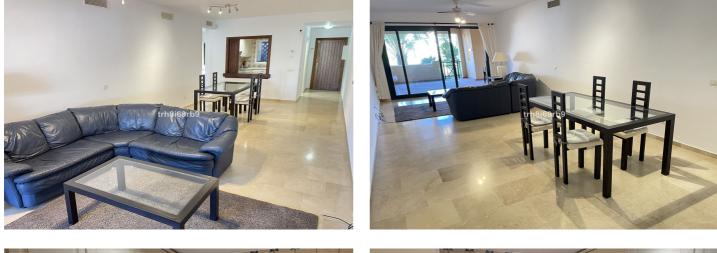

## Costa del Sol, Atalaya

A lovely, spacious 2 bed, 2 bath ground floor apartment with large West facing terrace in the resort community of El Campanario. In addition to the 2 bed and 2 baths, the property has a well appointed modern kitchen with marble work tops and separate utility/laundry area. The property also has a space and store room in the underground parking facility, for which there is lift access. El Campanario is very conveniently located, within walking distance of Centro Diana and the beach via a nearby footbridge. It is also directly across the road from the El Campanario country club, which has a lot of great facilities, including an indoor heated pool, gym, restaurant and 9 hole pitch & putt, for which owners in El Campanario enjoy exclusive discounts. The community is gated with 24 hr security and also boasts award winning tropical gardens, with multiple swimming pools and fountains. El Campanario is also very conveniently located for easy access to the A7 coast road, with Estepona and Puerto Banus roughly 10 to 15 mins drive in either direction. Apartment, Close to Golf, Furnished: Optional, Equipped Kitchen, Parking: Underground parking, Communal Pool, Garden: Community with Pool, Facing: West Views: Garden. Features 2 Community Pools, 5-10 minutes to Golf Course, Preinstalled Air Conditioning Hot/Cold.

## Features:

Features Covered Terrace Lift Ensuite Bathroom Marble Flooring Fitted Wardrobes Views Garden

Pool Communal Garden Communal

**Utilities** Electricity Drinkable Water