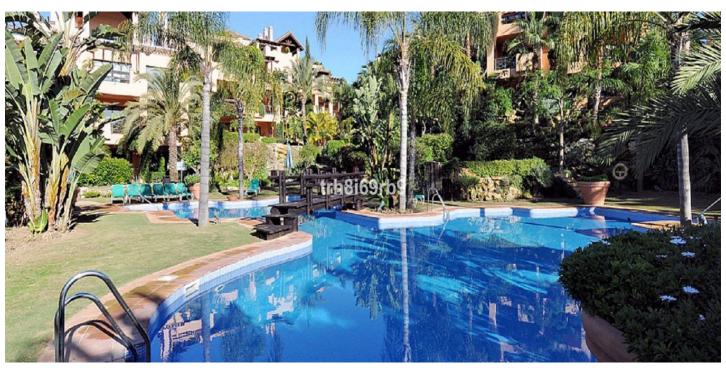

## Costa del Sol, Atalaya

A lovely, spacious 2 bed, 2 bath ground floor apartment with large West facing terrace in the resort community of El Campanario. In addition to the 2 bed and 2 baths, the property has a well appointed modern kitchen with marble work tops and separate utility/laundry area. The property also has a space and store room in the underground parking facility, for which there is lift access. El Campanario is very conveniently located, within walking distance of Centro Diana and the beach via a nearby footbridge. It is also directly across the road from the El Campanario country club, which has a lot of great facilities, including an indoor heated pool, gym, restaurant and 9 hole pitch & putt, for which owners in El Campanario enjoy exclusive discounts. The community is gated with 24 hr security and also boasts award winning tropical gardens, with multiple swimming pools and fountains. El Campanario is also very conveniently located for easy access to the A7 coast road, with Estepona and Puerto Banus roughly 10 to 15 mins drive in either direction. Apartment, Close to Golf, Furnished: Optional, Equipped Kitchen, Parking: Underground parking, Communal Pool, Garden: Community with Pool, Facing: West Views: Garden. Features 2 Community Pools, 5-10 minutes to Golf Course, Preinstalled Air Conditioning Hot/Cold.

## Features:

Features Covered Terrace Lift Ensuite Bathroom Marble Flooring Fitted Wardrobes Views Garden

Pool Communal Garden Communal

**Utilities** Electricity Drinkable Water