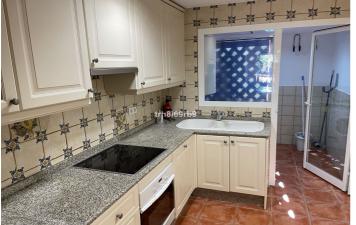

## Costa del Sol, Atalaya

A lovely, spacious 2 bed, 2 bath ground floor apartment with large West facing terrace in the resort community of El Campanario. In addition to the 2 bed and 2 baths, the property has a well appointed modern kitchen with marble work tops and separate utility/laundry area. The property also has a space and store room in the underground parking facility, for which there is lift access. El Campanario is very conveniently located, within walking distance of Centro Diana and the beach via a nearby footbridge. It is also directly across the road from the El Campanario country club, which has a lot of great facilities, including an indoor heated pool, gym, restaurant and 9 hole pitch & putt, for which owners in El Campanario enjoy exclusive discounts. The community is gated with 24 hr security and also boasts award winning tropical gardens, with multiple swimming pools and fountains. El Campanario is also very conveniently located for easy access to the A7 coast road, with Estepona and Puerto Banus roughly 10 to 15 mins drive in either direction. Apartment, Close to Golf, Furnished: Optional, Equipped Kitchen, Parking: Underground parking, Communal Pool, Garden: Community with Pool, Facing: West Views: Garden. Features 2 Community Pools, 5-10 minutes to Golf Course, Preinstalled Air Conditioning Hot/Cold.

Condition Excellent

Kitchen Fully Fitted Parking Underground

Energy Rating G