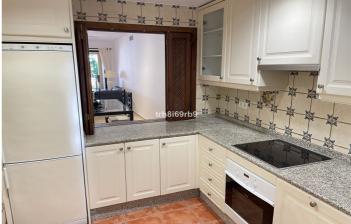

## Costa del Sol, Atalaya

A lovely, spacious 2 bed, 2 bath ground floor apartment with large West facing terrace in the resort community of El Campanario. In addition to the 2 bed and 2 baths, the property has a well appointed modern kitchen with marble work tops and separate utility/laundry area. The property also has a space and store room in the underground parking facility, for which there is lift access. El Campanario is very conveniently located, within walking distance of Centro Diana and the beach via a nearby footbridge. It is also directly across the road from the El Campanario country club, which has a lot of great facilities, including an indoor heated pool, gym, restaurant and 9 hole pitch & putt, for which owners in El Campanario enjoy exclusive discounts. The community is gated with 24 hr security and also boasts award winning tropical gardens, with multiple swimming pools and fountains. El Campanario is also very conveniently located for easy access to the A7 coast road, with Estepona and Puerto Banus roughly 10 to 15 mins drive in either direction. Apartment, Close to Golf, Furnished: Optional, Equipped Kitchen, Parking: Underground parking, Communal Pool, Garden: Community with Pool, Facing: West Views: Garden. Features 2 Community Pools, 5-10 minutes to Golf Course, Preinstalled Air Conditioning Hot/Cold.

Condition Excellent

Kitchen Fully Fitted Parking Underground

Energy Rating G