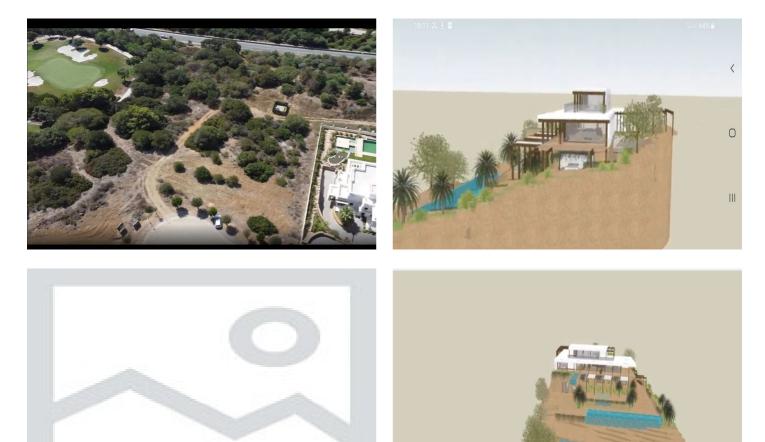

## Costa de la Luz, Sotogrande

Plot for sale in Sotogrande This plot measures 2,690 m<sup>2</sup>. 672.5 m<sup>2</sup> can be built on. This plot borders a green area and the golf course. The good thing is that no neighbors can disturb it. There's a new house on the western edge. Calle Lavanda is very close to the school (walking distance) and is a beautiful street in the area surrounding the plot, as it's at the end of the cul-de-sac. It has beautiful, wide views and a perfect south-facing orientation.