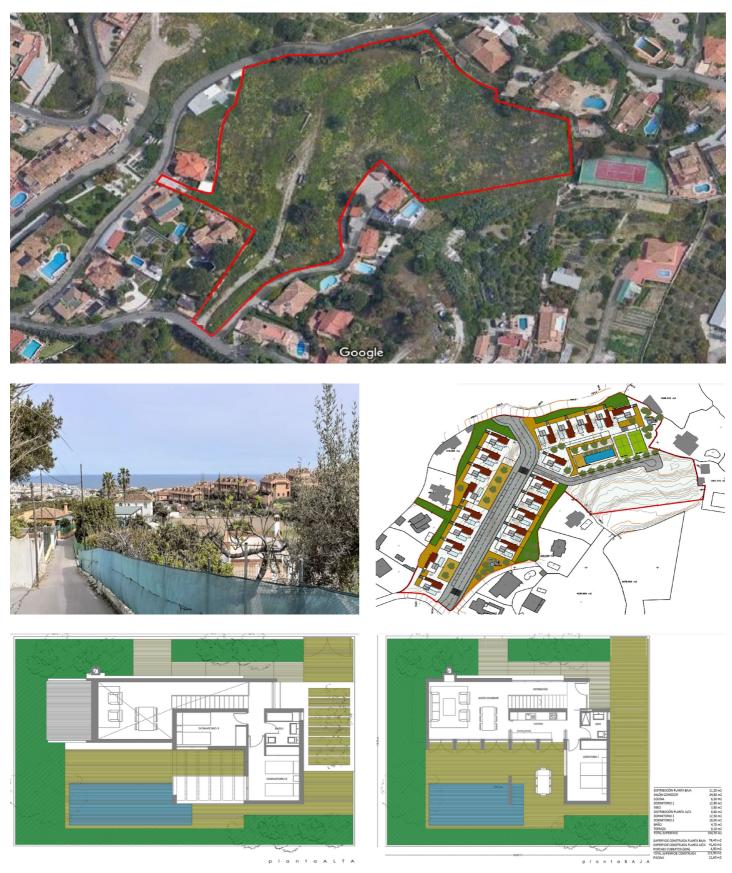

## Costa del Sol, Benalmádena

Incredible plot for sale for single-family use, such as semi-detached or independent chalets, each property with the possibility of having a private pool and garage, at the same time the urbanization can have a community pool, two tennis courts and playgrounds for children.

All the houses would obtain a panoramic view of the Mediterranean. In turn, the land has a privileged location, being only 10 minutes walking to the center of Benalmádena town or 3 minutes by car, the nearest beach is only 5 minutes by car and in less than 20 minutes you reach to Malaga airport, it is also an area highly demanded by foreigners.

The features are as follows:

ID:

- Total area: 15,667.96 m2
- Building space: 3,290, 31 m2t
- Number of houses: 20
- Average buildability: 0.21 m2t/m2s

Delivery area:

- Characteristic use: Single-family
- Typical use: 0.286 m2/m2