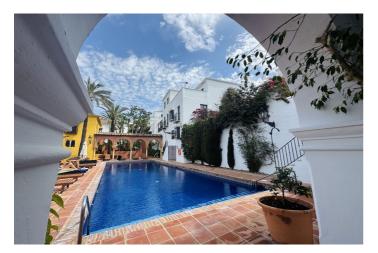

## Costa del Sol, The Golden Mile

This beautiful townhouse, located in the prestigious Las Lomas del Marbella Club, offers an exceptional living experience with stunning features and amenities. The property boasts 2 spacious bedrooms, 2 en-suite bathrooms, and an additional guest toilet, providing ample comfort and convenience for residents. The townhouse has a perfect south/west orientation, allowing for abundant natural light throughout the day. With a total built area of 128 m<sup>2</sup>, including 98 m<sup>2</sup> of interior space and a 32 m<sup>2</sup> private terrace, this townhouse provides generous living areas for both relaxation and entertainment. Enjoy the serene views of the mountains from the living room and terrace, or relax in the lush communal gardens. The property is fully furnished and equipped with high-end amenities such as air conditioning, central heating, and a fully fitted kitchen. Additional features include a cozy fireplace, satellite TV, alarm system, double-glazing windows, and electric blinds, ensuring both comfort and security. The townhouse also includes a guest room, storage room, and fitted wardrobes for added convenience. Residents will have access to excellent communal facilities, including a swimming pool, heated pool, garage. The property is located in a gated community

#### Pool

Communal Heated **Security** Gated Complex 24 Hour Security Alarm System Electric Blinds