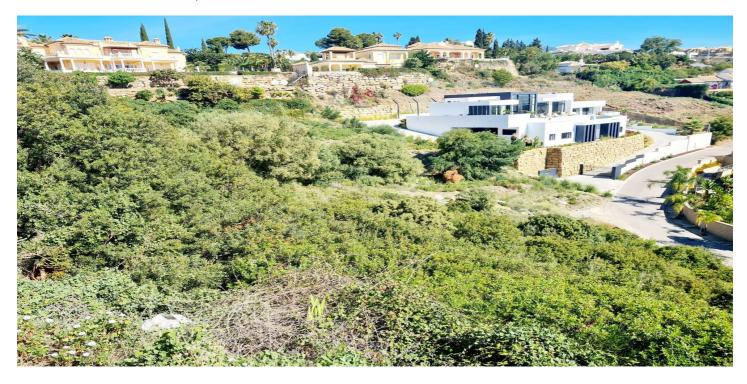

## Residential Plot for sale in Benahavís, Benahavís

1,700,000 €

Reference: R4753618 Plot Size: 1,944m<sup>2</sup> Build Size: 680m<sup>2</sup>

## Costa del Sol, Benahavís

Located in the prestigious area of El Paraíso Alto, this remarkable plot of land displays stunning panoramic views of the golf course and the sea. With convenient access to supermarkets just a 5-minute drive away and the coast just 10 minutes away, it perfectly combines tranquility with accessibility. Surrounded by luxurious residences valued in excess of 3 million, this land presents an unparalleled opportunity for both residential development and astute investments.