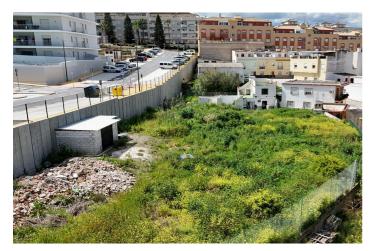

# Residentiele Percelen te koop in Coín, Coín

Referentie: R5004451 Plotgrootte: 1.620m<sup>2</sup> Perceelgrootte: 1.180m<sup>2</sup>

## Valle del Guadalhorce, Coín

Investment Opportunity in Coín. Discover this exceptional 553.06 m<sup>2</sup> urban plot, located in the heart of Coín's urban center, an area undergoing rapid development. With a buildable area of 1,180 m<sup>2</sup>, plus the possibility of adding basements, this land is ideal for the construction of duplex or triplex homes, as well as modern apartments. The price also includes a 1,020 m<sup>2</sup> plot of land considered unconsolidated, where you can have green areas if you so desire. Imagine creating a space where families can enjoy the convenience of living in the city center, with all the necessary services within easy reach, without the need for a vehicle. The municipal ordinance classifies this property as Consolidated Urban Land (ENSANCHE POPULAR N-2), which guarantees an already developed urban environment with great potential. Additionally, attached to this property, you'll find another plot classified as Unconsolidated Urban Land (UE-19) with a surface area of 1,020 m<sup>2</sup>, also intended for development, further expanding the investment possibilities. Don't miss this unique opportunity to contribute to the growth of Coín and create a project that will make a difference in the community. Contact us for more information and start shaping your vision!