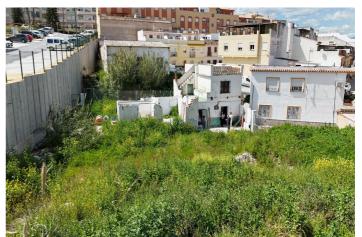

# Residentiele Percelen te koop in Coín, Coín

Referentie: R5004451 Plotgrootte: 1.620m<sup>2</sup> Perceelgrootte: 1.180m<sup>2</sup>

## Valle del Guadalhorce, Coín

Investment Opportunity in Coín. Discover this exceptional 553.06 m<sup>2</sup> urban plot, located in the heart of Coín's urban center, an area undergoing rapid development. With a buildable area of 1,180 m<sup>2</sup>, plus the possibility of adding basements, this land is ideal for the construction of duplex or triplex homes, as well as modern apartments. The price also includes a 1,020 m<sup>2</sup> plot of land considered unconsolidated, where you can have green areas if you so desire. Imagine creating a space where families can enjoy the convenience of living in the city center, with all the necessary services within easy reach, without the need for a vehicle. The municipal ordinance classifies this property as Consolidated Urban Land (ENSANCHE POPULAR N-2), which guarantees an already developed urban environment with great potential. Additionally, attached to this property, you'll find another plot classified as Unconsolidated Urban Land (UE-19) with a surface area of 1,020 m<sup>2</sup>, also intended for development, further expanding the investment possibilities. Don't miss this unique opportunity to contribute to the growth of Coín and create a project that will make a difference in the community. Contact us for more information and start shaping your vision!